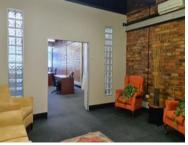

#### **Gross rental**

R18200 excl. VAT

Well-finished commercial premises, secure and with access control, now available! The office is stylishly appointed, and has tall windows for natural light and a view of the mountain.

Rate Per m<sup>2</sup> excl. VAT Floor Size Availability R130 / m² 140m² Negotiable

| Security         | Yes        |
|------------------|------------|
| Air Conditioning | Yes        |
| Туре             | Office     |
| Title            | None       |
| Zoning           | Commercial |