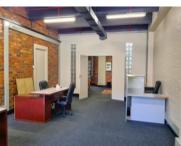

#### **Gross rental**

R18200 excl. VAT

Well-finished commercial premises, secure and with access control, now available! The office is stylishly appointed, and has tall windows for natural light and a view of the mountain.

Rate Per m<sup>2</sup> excl. VAT Floor Size Availability R130 / m² 140m² Negotiable

| Security         | Yes        |
|------------------|------------|
| Air Conditioning | Yes        |
| Туре             | Office     |
| Title            | None       |
| Zoning           | Commercial |