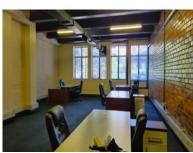

#### **Gross rental**

R18200 excl. VAT

Well-finished commercial premises, secure and with access control, now available! The office is stylishly appointed, and has tall windows for natural light and a view of the mountain.

Rate Per m<sup>2</sup> excl. VAT Floor Size Availability R130 / m² 140m² Negotiable

| Security         | Yes        |
|------------------|------------|
| Air Conditioning | Yes        |
| Туре             | Office     |
| Title            | None       |
| Zoning           | Commercial |