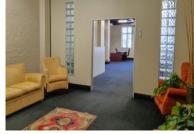

#### **Gross rental**

R18200 excl. VAT

Well-finished commercial premises, secure and with access control, now available! The office is stylishly appointed, and has tall windows for natural light and a view of the mountain.

Rate Per m<sup>2</sup> excl. VAT Floor Size Availability R130 / m² 140m² Negotiable

| Security         | Yes        |
|------------------|------------|
| Air Conditioning | Yes        |
| Туре             | Office     |
| Title            | None       |
| Zoning           | Commercial |