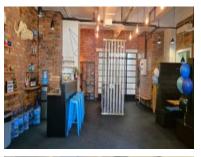

### 130 Bree Street, Cape Town City Centre

**Gross rental** 

R77880 excl. VAT

This beautifully appointed creative office is now available in the stylish Bree Street building.

Divided into four open-plan office spaces, each with its own kitchenette, and private bathroom.

Each of the four spaces has its own benefit, with private offices, a canteen, boardrooms, and even lounge space.

Situated at 130 Bree Street Manhattan place is an exceptional building with 24-hour security, biometric access control, and secure parking. That part of the city offers fine dining, and many of the city's amenities are walking distance, including various forms of public transport. Secure parking is available in the building.