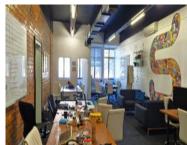

### 130 Bree Street, Cape Town City Centre

**Gross rental** 

R77880 excl. VAT

This beautifully appointed creative office is now available in the stylish Bree Street building.

Divided into four open-plan office spaces, each with its own kitchenette, and private bathroom.

Each of the four spaces has its own benefit, with private offices, a canteen, boardrooms, and even lounge space.

Situated at 130 Bree Street Manhattan place is an exceptional building with 24-hour security, biometric access control, and secure parking. That part of the city offers fine dining, and many of the city's amenities are walking distance, including various forms of public transport. Secure parking is available in the building.