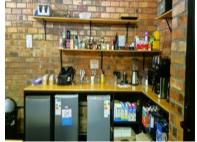

### 130 Bree Street, Cape Town City Centre

**Gross rental** 

R77880 excl. VAT

This beautifully appointed creative office is now available in the stylish Bree Street building.

Divided into four open-plan office spaces, each with its own kitchenette, and private bathroom.

Each of the four spaces has its own benefit, with private offices, a canteen, boardrooms, and even lounge space.

Situated at 130 Bree Street Manhattan place is an exceptional building with 24-hour security, biometric access control, and secure parking. That part of the city offers fine dining, and many of the city's amenities are walking distance, including various forms of public transport. Secure parking is available in the building.