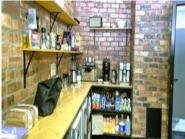

### 130 Bree Street, Cape Town City Centre

**Gross rental** 

R77880 excl. VAT

This beautifully appointed creative office is now available in the stylish Bree Street building.

Divided into four open-plan office spaces, each with its own kitchenette, and private bathroom.

Each of the four spaces has its own benefit, with private offices, a canteen, boardrooms, and even lounge space.

Situated at 130 Bree Street Manhattan place is an exceptional building with 24-hour security, biometric access control, and secure parking. That part of the city offers fine dining, and many of the city's amenities are walking distance, including various forms of public transport. Secure parking is available in the building.