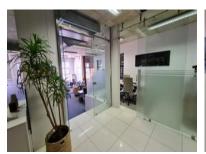

The office is characterized by an abundance of natural light which is enhanced by a predominately glass walled interior, and high ceilings giving you a sense of space. The offices are air-conditioned throughout and are fully fitted. The premises are just next to the lift and is the 1st office you will see after exiting the reception lobby, making it easy for your customers to access. The office is split over two levels, with an internal staircase connecting ground and 1st floor. On the ground floor the space features a generous...