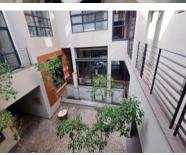

## R45080 excl. VAT

35 on Rose is situated on Rose Street, at the edge of the city. It is an exceptional building, quiet, well-appointed, and well maintained. A central furnished courtyard provides a relaxing place to eat lunch and meet clients. 24-hour security and secure access. The space is fully air-conditioned and has fibre internet access. The unit comes with 9 parking bays for lease at R1550 / bay plus VAT.

The office is characterized by an abundance of natural light which is enhanced by a predominately glass walled interior, and high ceilings giving you a sense of space. The offices are air-conditioned throughout and are fully fitted. The premises are just next to the lift and is the 1st office you will see after exiting the reception lobby, making it easy for your customers to access. The office is split over two levels, with an internal staircase connecting ground and 1st floor. On the ground floor the space features a generous...