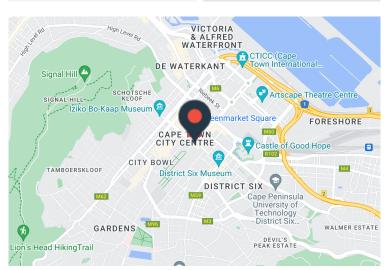

## 132 Adderley Street, Cape Town City Centre

**Gross rental** 

R54828 excl. VAT

This large commercial space is ready to be customised to suit the needs of your organisation! Available immediately.

Constitution House is a centrally located building on Adderley Street in the Cape Town CBD, and is walking distance from the High Court, City Gardens, and St Georges Mall. The building is near any and all forms of Public Transport, and very near the Cape Town train station. Secure parking is available at R1200.00/bay excl. VAT