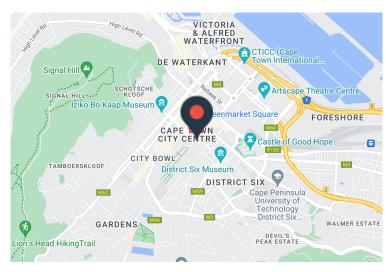

## 132 Adderley Street, Cape Town City Centre

### **Gross rental**

R32705 excl. VAT

This 7th floor commercial space is white-boxed and ready for fitout! Spacious, great natural light, and secure! No loadshedding!

Constitution House is a centrally located building on Adderley Street in the Cape Town CBD, and is walking distance from the High Court, City Gardens, and St Georges Mall. The building is near any and all forms of Public Transport, and very near the Cape Town train station. Secure parking is available at R1200.00/bay excl. VAT