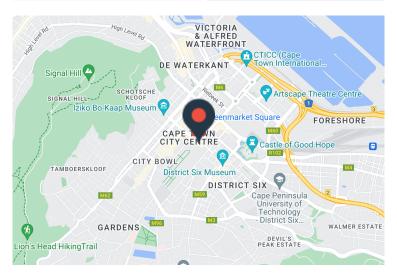

Constitution House is a centrally located building on Adderley Street in the Cape Town CBD, and is walking distance from the High Court, City Gardens, and St Georges Mall. The building is near any and all forms of Public Transport, and very near the Cape Town train station. Secure parking is available at R1200.00/bay excl. VAT