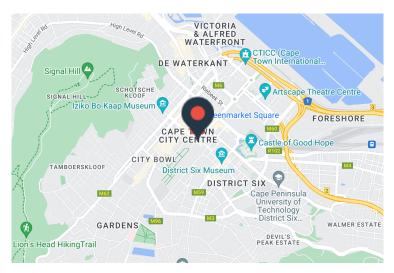

### **Gross rental**

R22220 excl. VAT

8th floor boutique office space in this well-managed affordable building. This is an ideal position for a mid-sized legal team! Available immediately.

Constitution House is a centrally located building on Adderley Street in the Cape Town CBD, and is walking distance from the High Court, City Gardens, and St Georges Mall. The building is near any and all forms of Public Transport, and very near the Cape Town train station. Secure parking is available at R1200.00/bay excl. VAT