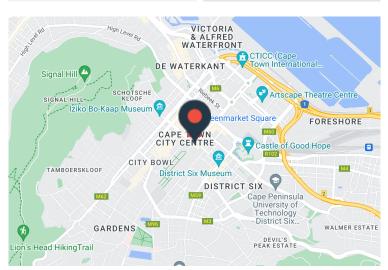

## 132 Adderley Street, Cape Town City Centre

**Gross rental** 

R21354 excl. VAT

This 13th floor boutique office is now available in this centrally located and well-managed building.

Constitution House is a centrally located building on Adderley Street in the Cape Town CBD, and is walking distance from the High Court, City Gardens, and St Georges Mall. The building is near any and all forms of Public Transport, and very near the Cape Town train station. Secure parking is available at R1200.00/bay excl. VAT