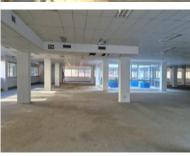

## 35 Wale Street, Cape Town City Centre

**Gross rental** 

R273100 excl. VAT

This bright and spacious office is now available on the first floor of this prominent Wale Street building. Currently a grey box, the space is ready to be customised to suit your requirements. It features a reception area, an open-plan layout, a kitchen, and bathrooms. The building offers full access control and 24-hour security, ensuring a secure working environment. Fibre access is available, and secure parking is available (with a parking ratio of 4 bays per 100sqm), and the building is equipped with a backup generator to ensure uninterrupted operations.