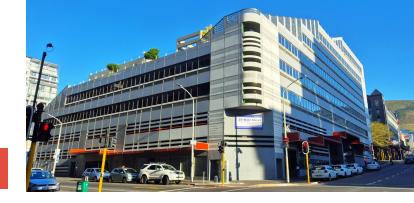

## 35 Wale Street, Cape Town City Centre

**Gross rental** 

R273100 excl. VAT

This bright and spacious office is now available on the first floor of this prominent Wale Street building. Currently a grey box, the space is ready to be customised to suit your requirements. It features a reception area, an open-plan layout, a kitchen, and bathrooms. The building offers full access control and 24-hour security, ensuring a secure working environment. Fibre access is available, and secure parking is available (with a parking ratio of 4 bays per 100sqm), and the building is equipped with a backup generator to ensure uninterrupted operations.