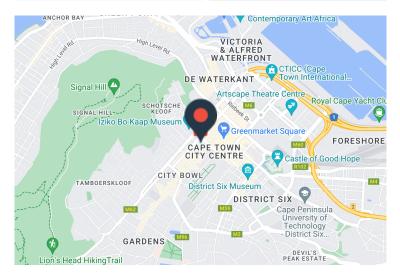

## 35 Wale Street, Cape Town City Centre

**Gross rental** 

R273100 excl. VAT

This bright and spacious office is now available on the first floor of this prominent Wale Street building. Currently a grey box, the space is ready to be customised to suit your requirements. It features a reception area, an open-plan layout, a kitchen, and bathrooms. The building offers full access control and 24-hour security, ensuring a secure working environment. Fibre access is available, and secure parking is available (with a parking ratio of 4 bays per 100sqm), and the building is equipped with a backup generator to ensure uninterrupted operations.

(Secure parking - R1200/bay excl. VAT)

Strategically located in the Cape Town CBD 35 on Wale is a well-maintained and well-managed office building. It benefits from excellent connectivity to major public transport routes, making commuting convenient. The central location provides easy access to numerous amenities, including restaurants, shops, and cultural attractions....