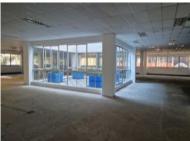

## 35 Wale Street, Cape Town City Centre

**Gross rental** 

R273100 excl. VAT

This bright and spacious office is now available on the first floor of this prominent Wale Street building. Currently a grey box, the space is ready to be customised to suit your requirements. It features a reception area, an open-plan layout, a kitchen, and bathrooms. The building offers full access control and 24-hour security, ensuring a secure working environment. Fibre access is available, and secure parking is available (with a parking ratio of 4 bays per 100sqm), and the building is equipped with a backup generator to ensure uninterrupted operations.