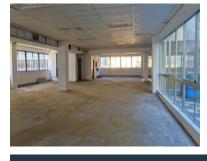

## 35 Wale Street, Cape Town City Centre

**Gross rental** 

R273100 excl. VAT

This bright and spacious office is now available on the first floor of this prominent Wale Street building. Currently a grey box, the space is ready to be customised to suit your requirements. It features a reception area, an open-plan layout, a kitchen, and bathrooms. The building offers full access control and 24-hour security, ensuring a secure working environment. Fibre access is available, and secure parking is available (with a parking ratio of 4 bays per 100sqm), and the building is equipped with a backup generator to ensure uninterrupted operations.