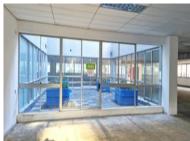

## 35 Wale Street, Cape Town City Centre

**Gross rental** 

R273100 excl. VAT

This bright and spacious office is now available on the first floor of this prominent Wale Street building. Currently a grey box, the space is ready to be customised to suit your requirements. It features a reception area, an open-plan layout, a kitchen, and bathrooms. The building offers full access control and 24-hour security, ensuring a secure working environment. Fibre access is available, and secure parking is available (with a parking ratio of 4 bays per 100sqm), and the building is equipped with a backup generator to ensure uninterrupted operations.