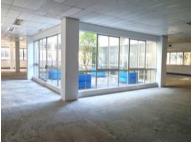

## 35 Wale Street, Cape Town City Centre

**Gross rental** 

R273100 excl. VAT

This bright and spacious office is now available on the first floor of this prominent Wale Street building. Currently a grey box, the space is ready to be customised to suit your requirements. It features a reception area, an open-plan layout, a kitchen, and bathrooms. The building offers full access control and 24-hour security, ensuring a secure working environment. Fibre access is available, and secure parking is available (with a parking ratio of 4 bays per 100sqm), and the building is equipped with a backup generator to ensure uninterrupted operations.