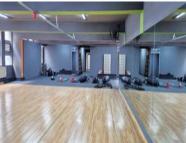

## 58 Strand Street, Cape Town City Centre

**Gross rental** 

R104754 excl. VAT

Spacious and bright open commercial space with large ladies and men's changing rooms/showers!

Tenants at The Felix all have access to a stylish and peaceful inbuilding courtyard for staff to relax and enjoy their lunch.

The Felix is situated in the heart of the CBD, on Strand Street, walking distance from the train station, and on all possible public transport routes. The building offers both retail and office positions. The building has ample on-site parking and is anchored by both Pick 'n Pay and Clicks.