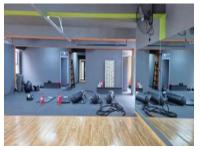

## 58 Strand Street, Cape Town City Centre

**Gross rental** 

R104754 excl. VAT

Spacious and bright open commercial space with large ladies and men's changing rooms/showers!

Tenants at The Felix all have access to a stylish and peaceful inbuilding courtyard for staff to relax and enjoy their lunch.

The Felix is situated in the heart of the CBD, on Strand Street, walking distance from the train station, and on all possible public transport routes. The building offers both retail and office positions. The building has ample on-site parking and is anchored by both Pick 'n Pay and Clicks.