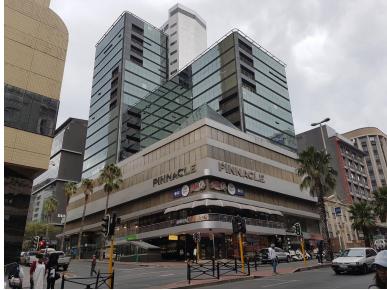

Situated on the corner of Burg and Strand Streets, the Pinnacle is a centrally located, well-appointed building in the Cape Town CBD, offering Fibre Internet, Airconditioning, 24-hour Access Control, and diligent 24hr security. The building is near to public transport and is walking distance from many of the city's fine restaurants and coffee shops, as well as a host of other amenities the city has to offer. Secure parking bays at R1400-00/Bay