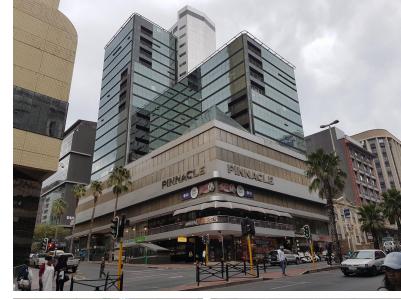

### **Gross rental**

R30940 excl. VAT

This large 12th floor open-plan workspace is an ideal position for a small professional team. The premises is equipped with a large glass-enclosed boardroom.

Situated on the corner of Burg and Strand Streets, the Pinnacle is a centrally located, well-appointed building in the Cape Town CBD, offering Fibre Internet, Airconditioning, 24-hour Access Control, and diligent 24hr security. The building is near to public transport and is walking distance from many of the city's fine restaurants and coffee shops, as well as a host of other amenities the city has to offer. Secure parking bays at R1400-00/Bay