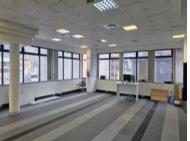

### **Gross rental**

R30940 excl. VAT

This large 12th floor open-plan workspace is an ideal position for a small professional team. The premises is equipped with a large glass-enclosed boardroom.

Situated on the corner of Burg and Strand Streets, the Pinnacle is a centrally located, well-appointed building in the Cape Town CBD, offering Fibre Internet, Airconditioning, 24-hour Access Control, and diligent 24hr security. The building is near to public transport and is walking distance from many of the city's fine restaurants and coffee shops, as well as a host of other amenities the city has to offer. Secure parking bays at R1400-00/Bay

Rate Per m<sup>2</sup> excl. VAT Floor Size Availability R130 / m² 238m² Immediately

| Security         | Yes        |
|------------------|------------|
| Air Conditioning | Yes        |
| Туре             | Office     |
| Title            | None       |
| Zoning           | Commercial |