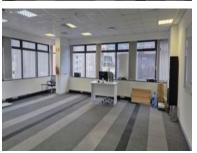

### **Gross rental**

R30940 excl. VAT

This large 12th floor open-plan workspace is an ideal position for a small professional team. The premises is equipped with a large glass-enclosed boardroom.

Situated on the corner of Burg and Strand Streets, the Pinnacle is a centrally located, well-appointed building in the Cape Town CBD, offering Fibre Internet, Airconditioning, 24-hour Access Control, and diligent 24hr security. The building is near to public transport and is walking distance from many of the city's fine restaurants and coffee shops, as well as a host of other amenities the city has to offer. Secure parking bays at R1400-00/Bay

Rate Per m<sup>2</sup> excl. VAT Floor Size Availability R130 / m² 238m² Immediately

| Security         | Yes        |
|------------------|------------|
| Air Conditioning | Yes        |
| Туре             | Office     |
| Title            | None       |
| Zoning           | Commercial |