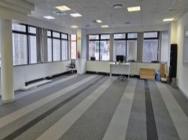

### **Gross rental**

R30940 excl. VAT

This large 12th floor open-plan workspace is an ideal position for a small professional team. The premises is equipped with a large glass-enclosed boardroom.

Situated on the corner of Burg and Strand Streets, the Pinnacle is a centrally located, well-appointed building in the Cape Town CBD, offering Fibre Internet, Airconditioning, 24-hour Access Control, and diligent 24hr security. The building is near to public transport and is walking distance from many of the city's fine restaurants and coffee shops, as well as a host of other amenities the city has to offer. Secure parking bays at R1400-00/Bay

Rate Per m<sup>2</sup> excl. VAT Floor Size Availability R130 / m² 238m² Immediately

| Security         | Yes        |
|------------------|------------|
| Air Conditioning | Yes        |
| Туре             | Office     |
| Title            | None       |
| Zoning           | Commercial |