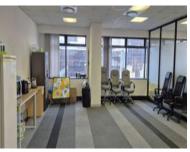

### **Gross rental**

R30940 excl. VAT

This large 12th floor open-plan workspace is an ideal position for a small professional team. The premises is equipped with a large glass-enclosed boardroom.

Situated on the corner of Burg and Strand Streets, the Pinnacle is a centrally located, well-appointed building in the Cape Town CBD, offering Fibre Internet, Airconditioning, 24-hour Access Control, and diligent 24hr security. The building is near to public transport and is walking distance from many of the city's fine restaurants and coffee shops, as well as a host of other amenities the city has to offer. Secure parking bays at R1400-00/Bay

Rate Per m<sup>2</sup> excl. VAT Floor Size Availability R130 / m² 238m² Immediately

| Security         | Yes        |
|------------------|------------|
| Air Conditioning | Yes        |
| Туре             | Office     |
| Title            | None       |
| Zoning           | Commercial |