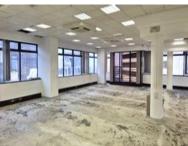

### **Gross rental**

R73060 excl. VAT

This exceptional professional office suite is well-appointed and is ready to be customised to suit a large team.

FEATURES: 300sqm balcony (charged at R19500.00/month excl. VAT); small private kitchen