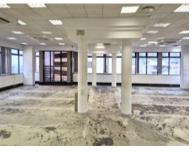

### **Gross rental**

R73060 excl. VAT

This exceptional professional office suite is well-appointed and is ready to be customised to suit a large team.

FEATURES: 300sqm balcony (charged at R19500.00/month excl. VAT); small private kitchen