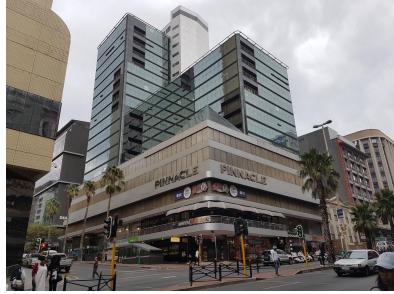

Situated on the corner of Burg and Strand Streets, the Pinnacle is a centrally located, well-appointed building in the Cape Town CBD, offering Fibre Internet, Airconditioning, 24-hour Access Control, and diligent 24hr security. The building is near to public transport and is walking distance from many of the city's fine restaurants and coffee shops, as well as a host of other amenities the city has to offer. Secure parking bays are available.