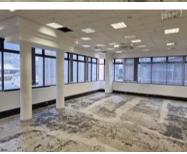

### **Gross rental**

R73060 excl. VAT

This exceptional professional office suite is well-appointed and is ready to be customised to suit a large team.

FEATURES: 300sqm balcony (charged at R19500.00/month excl. VAT); small private kitchen

Situated on the corner of Burg and Strand Streets, the Pinnacle is a centrally located, well-appointed building in the Cape Town CBD, offering Fibre Internet, Airconditioning, 24-hour Access Control, and diligent 24hr security. The building is near to public transport and is walking distance from many of the city's fine restaurants and coffee shops, as well as a host of other amenities the city has to offer. Secure parking bays are available.