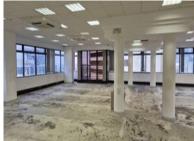

### **Gross rental**

R73060 excl. VAT

This exceptional professional office suite is well-appointed and is ready to be customised to suit a large team.

FEATURES: 300sqm balcony (charged at R19500.00/month excl. VAT); small private kitchen

Situated on the corner of Burg and Strand Streets, the Pinnacle is a centrally located, well-appointed building in the Cape Town CBD, offering Fibre Internet, Airconditioning, 24-hour Access Control, and diligent 24hr security. The building is near to public transport and is walking distance from many of the city's fine restaurants and coffee shops, as well as a host of other amenities the city has to offer. Secure parking bays are available.