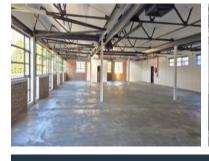

## 1200m<sup>2</sup> Office To Let

## 170 Buitegracht Street, Cape Town City Centre

**Gross rental** 

R168000 excl. VAT

This entire floor of this stylish and prominent commercial building is now available to be customised to suit your needs. The space is surrounded by tall windows offering a fortune of natural light, and mountain and city views. Available immediately.