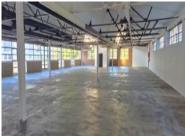

## 1200m<sup>2</sup> Office To Let

## 170 Buitegracht Street, Cape Town City Centre

**Gross rental** 

R168000 excl. VAT

This entire floor of this stylish and prominent commercial building is now available to be customised to suit your needs. The space is surrounded by tall windows offering a fortune of natural light, and mountain and city views. Available immediately.