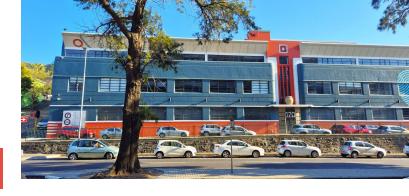

## 170 Buitegracht Street, Cape Town City Centre

**Gross rental** 

R168000 excl. VAT

This entire floor of this stylish and prominent commercial building is now available to be customised to suit your needs. The space is surrounded by tall windows offering a fortune of natural light, and mountain and city views. Available immediately.

Secure parking available at R1700.00/bay excl. VAT

The OroAfrica Building is positioned at the upper end of Cape Town's city centre, offering easy access to main routes, including the N1, and excellent public transport links via minibus taxis and Golden Arrow buses. It is well-secured with 24-hour security, CCTV, and access control. The area benefits from lighter traffic flow, and the building's A Grade status ensures a professional environment with all essential amenities. Its proximity to the culturally rich Bo Kaap adds to its unique charm and appeal. There is also a generator in the building for outages.