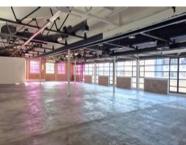

## 170 Buitegracht Street, Cape Town City Centre

**Gross rental** 

R168000 excl. VAT

This entire floor of this stylish and prominent commercial building is now available to be customised to suit your needs. The space is surrounded by tall windows offering a fortune of natural light, and mountain and city views. Available immediately.