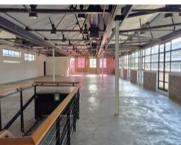

## 1200m<sup>2</sup> Office To Let

## 170 Buitegracht Street, Cape Town City Centre

**Gross rental** 

R168000 excl. VAT

This entire floor of this stylish and prominent commercial building is now available to be customised to suit your needs. The space is surrounded by tall windows offering a fortune of natural light, and mountain and city views. Available immediately.