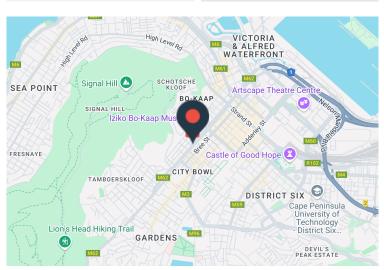

Secure parking available at R1700.00/bay excl. VAT

The OroAfrica Building is positioned at the upper end of Cape Town's city centre, offering easy access to main routes, including the N1, and excellent public transport links via minibus taxis and Golden Arrow buses. It is well-secured with 24-hour security, CCTV, and access control. The area benefits from lighter traffic flow, and the building's A Grade status ensures a professional environment with all essential amenities. Its proximity to the culturally rich Bo Kaap adds to its unique charm and appeal. There is also a generator in the building for outages.