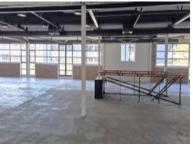

## 1200m<sup>2</sup> Office To Let

## 170 Buitegracht Street, Cape Town City Centre

**Gross rental** 

R168000 excl. VAT

This entire floor of this stylish and prominent commercial building is now available to be customised to suit your needs. The space is surrounded by tall windows offering a fortune of natural light, and mountain and city views. Available immediately.