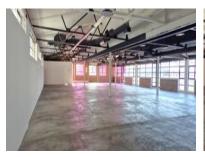

## 170 Buitegracht Street, Cape Town City Centre

**Gross rental** 

R168000 excl. VAT

This entire floor of this stylish and prominent commercial building is now available to be customised to suit your needs. The space is surrounded by tall windows offering a fortune of natural light, and mountain and city views. Available immediately.