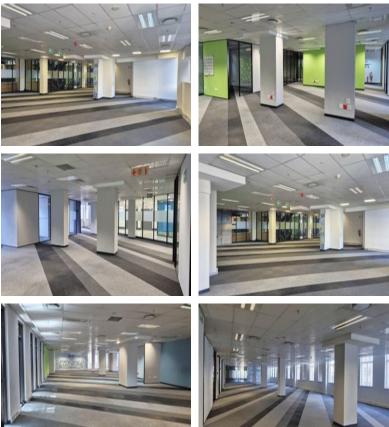

### R457875 excl. VAT

The 5th floor at Eleven Adderley offers a spacious office with an existing fit-out, ideal for businesses needing cost-effective space in Cape Town CBD. The mostly open-plan layout includes private offices, boardrooms, meeting pods, and ample storage. Employees benefit from fully equipped kitchens, break rooms, and shared modern bathrooms on each floor. Large windows provide natural light and city views, while multiple entrances from the elevators optimize traffic flow. A welcoming reception area enhances client impressions, and 24-hour security with access control and CCTV ensures a safe work environment. With competitive rental rates, this space is particularly suited for businesses like call centres requiring high-capacity office solutions.