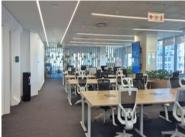

## 4 Bree Street, Cape Town City Centre

**Gross rental** 

R777840 excl. VAT

This fully fitted 2,778sqm office occupies the entire 10th floor of Cape Town's landmark Portside Building. Available from 1 July 2025, the space offers 360-degree views of the city, mountain, harbour, and ocean. It includes a polished reception, open-plan work areas, enclosed offices, boardrooms, meeting and conference rooms, wellness and nap rooms, a large kitchen and canteen with a tequila bar, and multiple private entrances. Semi-furnished with high-end finishes and a premium R30 million fit-out, the office also features secure access, kitchen facilities, ample ablutions, and strong infrastructure. Up to 70 secure basement parking bays are available at R1,850 per bay ex VAT.