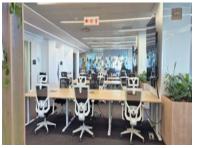

## 4 Bree Street, Cape Town City Centre

**Gross rental** 

R777840 excl. VAT

This fully fitted 2,778sqm office occupies the entire 10th floor of Cape Town's landmark Portside Building. Available from 1 July 2025, the space offers 360-degree views of the city, mountain, harbour, and ocean. It includes a polished reception, open-plan work areas, enclosed offices, boardrooms, meeting and conference rooms, wellness and nap rooms, a large kitchen and canteen with a tequila bar, and multiple private entrances. Semi-furnished with high-end finishes and a premium R30 million fit-out, the office also features secure access, kitchen facilities, ample ablutions, and strong infrastructure. Up to 70 secure basement parking bays are available at R1,850 per bay ex VAT.