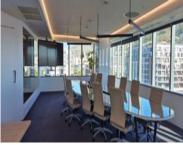

## 4 Bree Street, Cape Town City Centre

**Gross rental** 

R777840 excl. VAT

This fully fitted 2,778sqm office occupies the entire 10th floor of Cape Town's landmark Portside Building. Available from 1 July 2025, the space offers 360-degree views of the city, mountain, harbour, and ocean. It includes a polished reception, open-plan work areas, enclosed offices, boardrooms, meeting and conference rooms, wellness and nap rooms, a large kitchen and canteen with a tequila bar, and multiple private entrances. Semi-furnished with high-end finishes and a premium R30 million fit-out, the office also features secure access, kitchen facilities, ample ablutions, and strong infrastructure. Up to 70 secure basement parking bays are available at R1,850 per bay ex VAT.