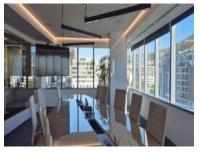

## 4 Bree Street, Cape Town City Centre

**Gross rental** 

R777840 excl. VAT

This fully fitted 2,778sqm office occupies the entire 10th floor of Cape Town's landmark Portside Building. Available from 1 July 2025, the space offers 360-degree views of the city, mountain, harbour, and ocean. It includes a polished reception, open-plan work areas, enclosed offices, boardrooms, meeting and conference rooms, wellness and nap rooms, a large kitchen and canteen with a tequila bar, and multiple private entrances. Semi-furnished with high-end finishes and a premium R30 million fit-out, the office also features secure access, kitchen facilities, ample ablutions, and strong infrastructure. Up to 70 secure basement parking bays are available at R1,850 per bay ex VAT.