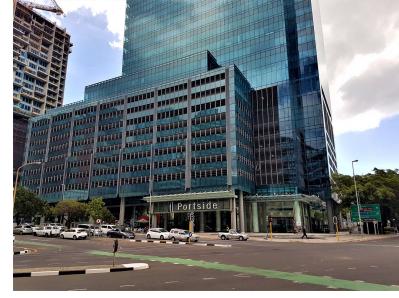

## 4 Bree Street, Cape Town City Centre

**Gross rental** 

R777840 excl. VAT

This fully fitted 2,778sqm office occupies the entire 10th floor of Cape Town's landmark Portside Building. Available from 1 July 2025, the space offers 360-degree views of the city, mountain, harbour, and ocean. It includes a polished reception, open-plan work areas, enclosed offices, boardrooms, meeting and conference rooms, wellness and nap rooms, a large kitchen and canteen with a tequila bar, and multiple private entrances. Semi-furnished with high-end finishes and a premium R30 million fit-out, the office also features secure access, kitchen facilities, ample ablutions, and strong infrastructure. Up to 70 secure basement parking bays are available at R1,850 per bay ex VAT.

Portside is Cape Town's tallest building and a five-star Green Star-rated development known for its modern design, environmental sustainability, and prime CBD location. It features 24-hour security, backup power, LED lighting, basement parking,...