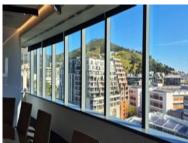

## 4 Bree Street, Cape Town City Centre

**Gross rental** 

R777840 excl. VAT

This fully fitted 2,778sqm office occupies the entire 10th floor of Cape Town's landmark Portside Building. Available from 1 July 2025, the space offers 360-degree views of the city, mountain, harbour, and ocean. It includes a polished reception, open-plan work areas, enclosed offices, boardrooms, meeting and conference rooms, wellness and nap rooms, a large kitchen and canteen with a tequila bar, and multiple private entrances. Semi-furnished with high-end finishes and a premium R30 million fit-out, the office also features secure access, kitchen facilities, ample ablutions, and strong infrastructure. Up to 70 secure basement parking bays are available at R1,850 per bay ex VAT.

Portside is Cape Town's tallest building and a five-star Green Star-rated development known for its modern design, environmental sustainability, and prime CBD location. It features 24-hour security, backup power, LED lighting, basement parking,...