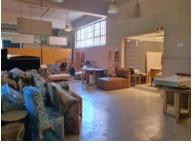

## 536m<sup>2</sup> Retail To Let

145 Sir Lowry Road, Cape Town City Centre

**Gross rental** 

R64080 excl. VAT

This versatile commercial space could be a stunning and bright office or a stylish destination retail showroom.

Situated in the heart of Woodstock, The Palms is part of a growing precinct in the burgeoning suburb, offering extensive retail and office opportunities ranging in sizes and positions.

Parking bays available at R1000-00/Bay with extensive paid public parking available for clients.