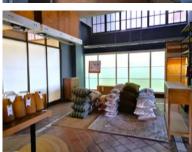

## 536m<sup>2</sup> Retail To Let

145 Sir Lowry Road, Cape Town City Centre

**Gross rental** 

R64080 excl. VAT

This versatile commercial space could be a stunning and bright office or a stylish destination retail showroom.

Situated in the heart of Woodstock, The Palms is part of a growing precinct in the burgeoning suburb, offering extensive retail and office opportunities ranging in sizes and positions.

Parking bays available at R1000-00/Bay with extensive paid public parking available for clients.