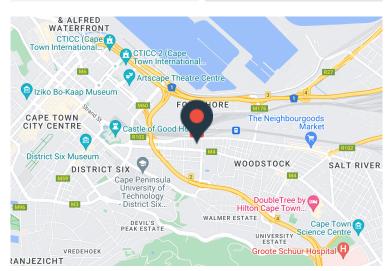

## 536m<sup>2</sup> Retail To Let

145 Sir Lowry Road, Cape Town City Centre

**Gross rental** 

R64080 excl. VAT

This versatile commercial space could be a stunning and bright office or a stylish destination retail showroom.

Situated in the heart of Woodstock, The Palms is part of a growing precinct in the burgeoning suburb, offering extensive retail and office opportunities ranging in sizes and positions.

Parking bays available at R1000-00/Bay with extensive paid public parking available for clients.