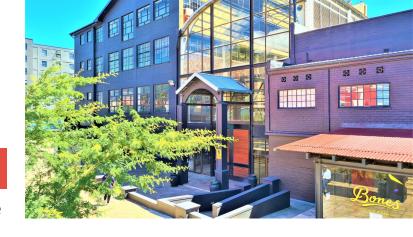

## 536m<sup>2</sup> Retail To Let

145 Sir Lowry Road, Cape Town City Centre

**Gross rental** 

R64080 excl. VAT

This versatile commercial space could be a stunning and bright office or a stylish destination retail showroom.

Situated in the heart of Woodstock, The Palms is part of a growing precinct in the burgeoning suburb, offering extensive retail and office opportunities ranging in sizes and positions.

Parking bays available at R1000-00/Bay with extensive paid public parking available for clients.