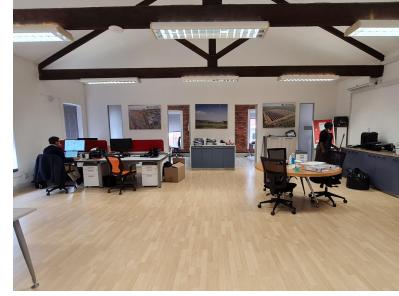

The office features high ceilings, a large boardroom, generous kitchen, 2 executive offices, and an open plan area.

| Rate Per m <sup>2</sup> excl. VAT | R145 / m <sup>2</sup> |
|-----------------------------------|-----------------------|
| Floor Size                        | 163m²                 |
| Availability                      | Immediately           |