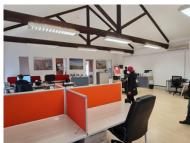

The office features high ceilings, a large boardroom, generous kitchen, 2 executive offices, and an open plan area.

| Rate Per m <sup>2</sup> excl. VAT | R145 / m <sup>2</sup> |
|-----------------------------------|-----------------------|
| Floor Size                        | 163m²                 |
| Availability                      | Immediately           |