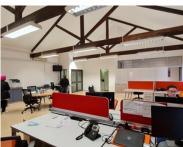

The office features high ceilings, a large boardroom, generous kitchen, 2 executive offices, and an open plan area.

| Rate Per m <sup>2</sup> excl. VAT | R145 / m <sup>2</sup> |
|-----------------------------------|-----------------------|
| Floor Size                        | 163m²                 |
| Availability                      | Immediately           |