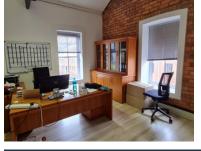

The office features high ceilings, a large boardroom, generous kitchen, 2 executive offices, and an open plan area.

| Rate Per m <sup>2</sup> excl. VAT | R145 / m <sup>2</sup> |
|-----------------------------------|-----------------------|
| Floor Size                        | 163m²                 |
| Availability                      | Immediately           |