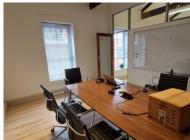

The office features high ceilings, a large boardroom, generous kitchen, 2 executive offices, and an open plan area.

| Rate Per m <sup>2</sup> excl. VAT | R145 / m <sup>2</sup> |
|-----------------------------------|-----------------------|
| Floor Size                        | 163m²                 |
| Availability                      | Immediately           |