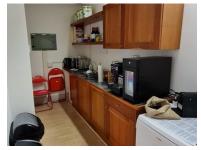

The office features high ceilings, a large boardroom, generous kitchen, 2 executive offices, and an open plan area.

| Rate Per m <sup>2</sup> excl. VAT | R145 / m <sup>2</sup> |
|-----------------------------------|-----------------------|
| Floor Size                        | 163m²                 |
| Availability                      | Immediately           |