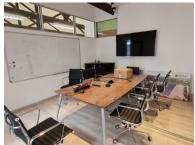

The office features high ceilings, a large boardroom, generous kitchen, 2 executive offices, and an open plan area.

| Rate Per m <sup>2</sup> excl. VAT | R145 / m <sup>2</sup> |
|-----------------------------------|-----------------------|
| Floor Size                        | 163m²                 |
| Availability                      | Immediately           |