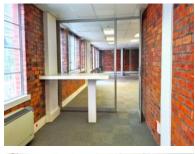

## 34 Somerset Road, De Waterkant

**Gross rental** 

R34440 excl. VAT

This bright and well-appointed open plan office space is equipped with an executive office and a glass-enclosed boardroom. Ready for occupation, and available immediately!