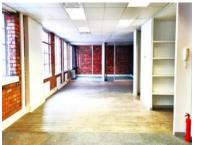

## 34 Somerset Road, De Waterkant

**Gross rental** 

R34440 excl. VAT

This bright and well-appointed open plan office space is equipped with an executive office and a glass-enclosed boardroom. Ready for occupation, and available immediately!