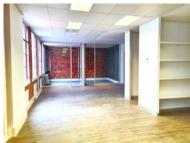

## 34 Somerset Road, De Waterkant

**Gross rental** 

R34440 excl. VAT

This bright and well-appointed open plan office space is equipped with an executive office and a glass-enclosed boardroom. Ready for occupation, and available immediately!