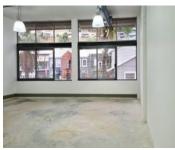

#### **Gross rental**

R20540 excl. VAT

This bright and airy space is equipped with a mezzanine, and stylishly appointed kitchen, and is ready to be customized to suit your team's needs!

Situated on Somerset Road, in the busiest part of Green Point, Somerset Square is an exceptional commercial position. Ideally located, with a wide range of amenities in the area, and along major public transport routes, offering ideal infrastructure for any business.

Rate Per m<sup>2</sup> excl. VAT Floor Size Availability R130 / m² 158m² Immediately

| Security         | Yes        |
|------------------|------------|
| Air Conditioning | Yes        |
| Туре             | Office     |
| Title            | None       |
| Zoning           | Commercial |