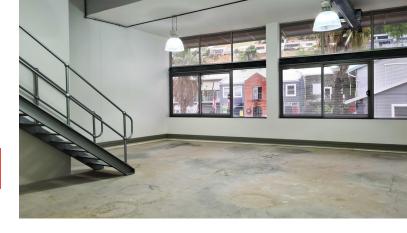

#### **Gross rental**

R20540 excl. VAT

This bright and airy space is equipped with a mezzanine, and stylishly appointed kitchen, and is ready to be customized to suit your team's needs!

Situated on Somerset Road, in the busiest part of Green Point, Somerset Square is an exceptional commercial position. Ideally located, with a wide range of amenities in the area, and along major public transport routes, offering ideal infrastructure for any business.

Rate Per m<sup>2</sup> excl. VAT Floor Size Availability R130 / m² 158m² Immediately

| Security         | Yes        |
|------------------|------------|
| Air Conditioning | Yes        |
| Туре             | Office     |
| Title            | None       |
| Zoning           | Commercial |