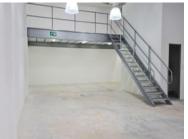

#### **Gross rental**

R20540 excl. VAT

This bright and airy space is equipped with a mezzanine, and stylishly appointed kitchen, and is ready to be customized to suit your team's needs!

Situated on Somerset Road, in the busiest part of Green Point, Somerset Square is an exceptional commercial position. Ideally located, with a wide range of amenities in the area, and along major public transport routes, offering ideal infrastructure for any business.

Rate Per m<sup>2</sup> excl. VAT Floor Size Availability R130 / m² 158m² Immediately

| Security         | Yes        |
|------------------|------------|
| Air Conditioning | Yes        |
| Туре             | Office     |
| Title            | None       |
| Zoning           | Commercial |