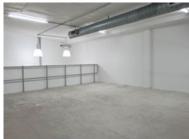

## 235m<sup>2</sup> Office To Let

## 55 Somerset Road, De Waterkant

**Gross rental** 

R30550 excl. VAT

This stunning and spacious office is ready to be customised to suit an upmarket creative team looking for an exclusive position with easy access to the Atlantic Seaboard.

Rate Per m² excl. VAT R130 / m²
Floor Size 235m²
Availability Immediately

Security
Air Conditioning
Type
Office
Title
None
Zoning
Commercial