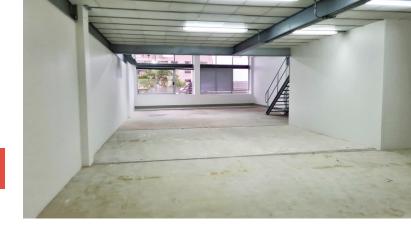

## 235m<sup>2</sup> Office To Let

## 55 Somerset Road, De Waterkant

**Gross rental** 

R30550 excl. VAT

This stunning and spacious office is ready to be customised to suit an upmarket creative team looking for an exclusive position with easy access to the Atlantic Seaboard.

Rate Per m² excl. VAT R130 / m²
Floor Size 235m²
Availability Immediately

Security
Air Conditioning
Type
Office
Title
None
Zoning
Commercial