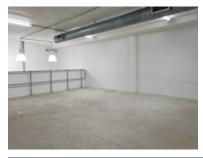

## 235m<sup>2</sup> Office To Let

## 55 Somerset Road, De Waterkant

**Gross rental** 

R30550 excl. VAT

This stunning and spacious office is ready to be customised to suit an upmarket creative team looking for an exclusive position with easy access to the Atlantic Seaboard.

Rate Per m² excl. VAT R130 / m²
Floor Size 235m²
Availability Immediately

Security
Air Conditioning
Type
Office
Title
None
Zoning
Commercial