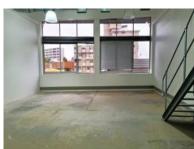

## 235m<sup>2</sup> Office To Let

## 55 Somerset Road, De Waterkant

**Gross rental** 

R30550 excl. VAT

This stunning and spacious office is ready to be customised to suit an upmarket creative team looking for an exclusive position with easy access to the Atlantic Seaboard.

Rate Per m² excl. VAT R130 / m²
Floor Size 235m²
Availability Immediately

Security
Air Conditioning
Type
Office
Title
None
Zoning
Commercial