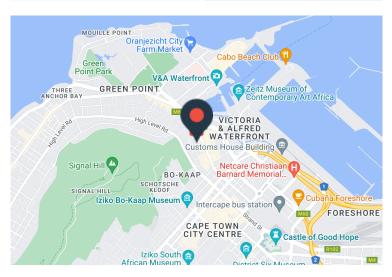

Situated on Somerset Road, in the busiest part of Green Point, Somerset Square is an exceptional commercial position. Ideally located, with a wide range of amenities in the area, and along major public transport routes, offering ideal infrastructure for any business.