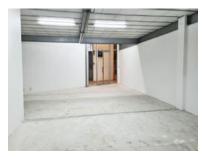

## 235m<sup>2</sup> Office To Let

## 55 Somerset Road, De Waterkant

**Gross rental** 

R30550 excl. VAT

This stunning and spacious office is ready to be customised to suit an upmarket creative team looking for an exclusive position with easy access to the Atlantic Seaboard.

Rate Per m² excl. VAT R130 / m²
Floor Size 235m²
Availability Immediately

Security
Air Conditioning
Type
Office
Title
None
Zoning
Commercial