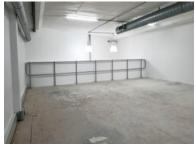

## 235m<sup>2</sup> Office To Let

## 55 Somerset Road, De Waterkant

**Gross rental** 

R30550 excl. VAT

This stunning and spacious office is ready to be customised to suit an upmarket creative team looking for an exclusive position with easy access to the Atlantic Seaboard.

Rate Per m² excl. VAT R130 / m²
Floor Size 235m²
Availability Immediately

Security
Air Conditioning
Type
Office
Title
None
Zoning
Commercial