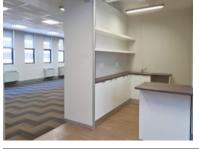

## 19 Louis Gradner, Foreshore

**Gross rental** 

R41080 excl. VAT

This spacious and bright mostly open-plan work space is equipped with a boardroom, and an executive office.

19 Louis Gradner is a stylish building in the foreshore, with superb security and significant availability of well-priced parking. The building is superbly managed and maintained.