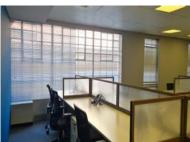

## 33 Martin Hammersclag, Foreshore

**Gross rental** 

R19370 excl. VAT

This bright and spacious office is ready for occupation and is equipped with a glass-enclosed boardroom! Available immediately!

33 Martin Hammerschlag is an exceptional building situated in the foreshore, with easy highway access, and entirely load-shedding free! The building has access control, and 24-hr security, and significant parking available for tenants.