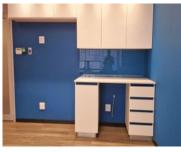

## 33 Martin Hammersclag, Foreshore

**Gross rental** 

R19370 excl. VAT

This bright and spacious office is ready for occupation and is equipped with a glass-enclosed boardroom! Available immediately!

33 Martin Hammerschlag is an exceptional building situated in the foreshore, with easy highway access, and entirely load-shedding free! The building has access control, and 24-hr security, and significant parking available for tenants.