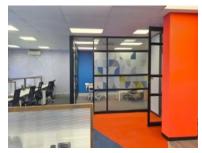

## 33 Martin Hammersclag, Foreshore

**Gross rental** 

R19370 excl. VAT

This bright and spacious office is ready for occupation and is equipped with a glass-enclosed boardroom! Available immediately!

33 Martin Hammerschlag is an exceptional building situated in the foreshore, with easy highway access, and entirely load-shedding free! The building has access control, and 24-hr security, and significant parking available for tenants.