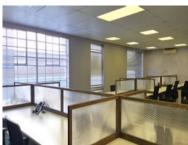

## 33 Martin Hammersclag, Foreshore

**Gross rental** 

R19370 excl. VAT

This bright and spacious office is ready for occupation and is equipped with a glass-enclosed boardroom! Available immediately!

33 Martin Hammerschlag is an exceptional building situated in the foreshore, with easy highway access, and entirely load-shedding free! The building has access control, and 24-hr security, and significant parking available for tenants.