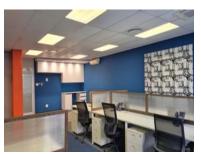

## 33 Martin Hammersclag, Foreshore

**Gross rental** 

R19370 excl. VAT

This bright and spacious office is ready for occupation and is equipped with a glass-enclosed boardroom! Available immediately!

33 Martin Hammerschlag is an exceptional building situated in the foreshore, with easy highway access, and entirely load-shedding free! The building has access control, and 24-hr security, and significant parking available for tenants.