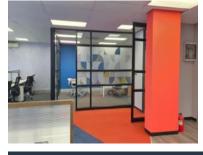

## 33 Martin Hammersclag, Foreshore

**Gross rental** 

R19370 excl. VAT

This bright and spacious office is ready for occupation and is equipped with a glass-enclosed boardroom! Available immediately!

33 Martin Hammerschlag is an exceptional building situated in the foreshore, with easy highway access, and entirely load-shedding free! The building has access control, and 24-hr security, and significant parking available for tenants.