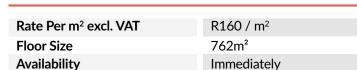

# 762m<sup>2</sup> Office To Let

### 19 Jan Smuts Avenue, Foreshore

**Gross rental** 

R121920 excl. VAT

This 3rd floor of this exceptional building and is available immediately. While it can be further customised, the space is ideal for a team looking for open-plan work environments supported by executive offices and meeting/boardrooms.