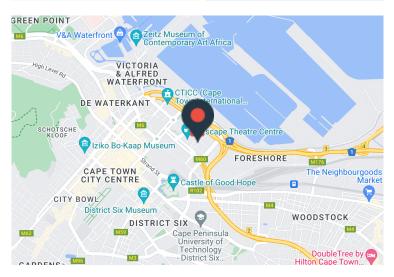

### 19 Jan Smuts Avenue, Foreshore

**Gross rental** 

R121920 excl. VAT

This 3rd floor of this exceptional building and is available immediately. While it can be further customised, the space is ideal for a team looking for open-plan work environments supported by executive offices and meeting/boardrooms.

Thomas Pattullo is a well-managed building conveniently located near N1 and N2 highways for ease of travel, and with various convenient public transport available in the area. Secure basement parking is also available (R1200/bay excl. VAT)