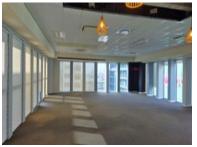

### 19 Jan Smuts Avenue, Foreshore

**Gross rental** 

R49920 excl. VAT

This stylish 6th floor office is situated on the East wing of this exceptional building. The space is beautifully appointed, and ready for occupation.