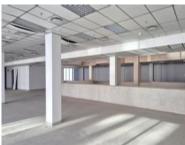

## 10 Christian Barnard Street, Foreshore

**Gross rental** 

R153300 excl. VAT

Secure the entire 876m2 fifth floor of this modern A-grade building on Christiaan Barnard Street. The space is white-boxed and ready for a tenant-specific fit-out, with a fit-out allowance available. It offers a spacious open-plan layout, in-unit kitchen and toilets, fibre connectivity, air conditioning, and large windows with exceptional city and harbour views. Exterior signage options are available, and secure parking is offered at R1,750 per bay excl. VAT.

The building features 24-hour security, access control, and a backup generator-ensuring uninterrupted operations. Located opposite the Harbour Arch development, tenants enjoy proximity to new restaurants, retailers, and mixed-use amenities. With easy access to the N1/N2 highways and public transport links including MyCiTi and Cape Town station, this is a prime and convenient location for professional and corporate occupiers.