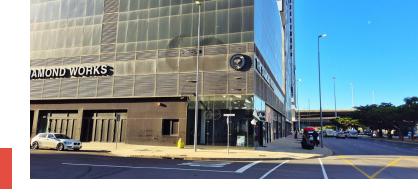

## 10 Christian Barnard Street, Foreshore

**Gross rental** 

R153300 excl. VAT

Secure the entire 876m2 fifth floor of this modern A-grade building on Christiaan Barnard Street. The space is white-boxed and ready for a tenant-specific fit-out, with a fit-out allowance available. It offers a spacious open-plan layout, in-unit kitchen and toilets, fibre connectivity, air conditioning, and large windows with exceptional city and harbour views. Exterior signage options are available, and secure parking is offered at R1,750 per bay excl. VAT.

The building features 24-hour security, access control, and a backup generator-ensuring uninterrupted operations. Located opposite the Harbour Arch development, tenants enjoy proximity to new restaurants, retailers, and mixed-use amenities. With easy access to the N1/N2 highways and public transport links including MyCiTi and Cape Town station, this is a prime and convenient location for professional and corporate occupiers.