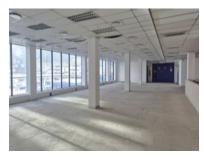

## 10 Christian Barnard Street, Foreshore

**Gross rental** 

R153300 excl. VAT

Secure the entire 876m2 fifth floor of this modern A-grade building on Christiaan Barnard Street. The space is white-boxed and ready for a tenant-specific fit-out, with a fit-out allowance available. It offers a spacious open-plan layout, in-unit kitchen and toilets, fibre connectivity, air conditioning, and large windows with exceptional city and harbour views. Exterior signage options are available, and secure parking is offered at R1,750 per bay excl. VAT.