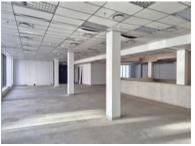

## 10 Christian Barnard Street, Foreshore

**Gross rental** 

R153300 excl. VAT

Secure the entire 876m2 fifth floor of this modern A-grade building on Christiaan Barnard Street. The space is white-boxed and ready for a tenant-specific fit-out, with a fit-out allowance available. It offers a spacious open-plan layout, in-unit kitchen and toilets, fibre connectivity, air conditioning, and large windows with exceptional city and harbour views. Exterior signage options are available, and secure parking is offered at R1,750 per bay excl. VAT.

The building features 24-hour security, access control, and a backup generator-ensuring uninterrupted operations. Located opposite the Harbour Arch development, tenants enjoy proximity to new restaurants, retailers, and mixed-use amenities. With easy access to the N1/N2 highways and public transport links including MyCiTi and Cape Town station, this is a prime and convenient location for professional and corporate occupiers.