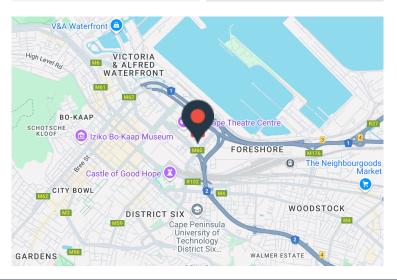

## 10 Christian Barnard Street, Foreshore

**Gross rental** 

R153300 excl. VAT

Secure the entire 876m2 fifth floor of this modern A-grade building on Christiaan Barnard Street. The space is white-boxed and ready for a tenant-specific fit-out, with a fit-out allowance available. It offers a spacious open-plan layout, in-unit kitchen and toilets, fibre connectivity, air conditioning, and large windows with exceptional city and harbour views. Exterior signage options are available, and secure parking is offered at R1,750 per bay excl. VAT.

The building features 24-hour security, access control, and a backup generator-ensuring uninterrupted operations. Located opposite the Harbour Arch development, tenants enjoy proximity to new restaurants, retailers, and mixed-use amenities. With easy access to the N1/N2 highways and public transport links including MyCiTi and Cape Town station, this is a prime and convenient location for professional and corporate occupiers.