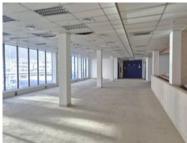

## 10 Christian Barnard Street, Foreshore

**Gross rental** 

R153300 excl. VAT

Secure the entire 876m2 fifth floor of this modern A-grade building on Christiaan Barnard Street. The space is white-boxed and ready for a tenant-specific fit-out, with a fit-out allowance available. It offers a spacious open-plan layout, in-unit kitchen and toilets, fibre connectivity, air conditioning, and large windows with exceptional city and harbour views. Exterior signage options are available, and secure parking is offered at R1,750 per bay excl. VAT.

The building features 24-hour security, access control, and a backup generator-ensuring uninterrupted operations. Located opposite the Harbour Arch development, tenants enjoy proximity to new restaurants, retailers, and mixed-use amenities. With easy access to the N1/N2 highways and public transport links including MyCiTi and Cape Town station, this is a prime and convenient location for professional and corporate occupiers.