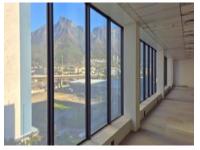

## 10 Christian Barnard Street, Foreshore

**Gross rental** 

R153300 excl. VAT

Secure the entire 876m2 fifth floor of this modern A-grade building on Christiaan Barnard Street. The space is white-boxed and ready for a tenant-specific fit-out, with a fit-out allowance available. It offers a spacious open-plan layout, in-unit kitchen and toilets, fibre connectivity, air conditioning, and large windows with exceptional city and harbour views. Exterior signage options are available, and secure parking is offered at R1,750 per bay excl. VAT.

The building features 24-hour security, access control, and a backup generator-ensuring uninterrupted operations. Located opposite the Harbour Arch development, tenants enjoy proximity to new restaurants, retailers, and mixed-use amenities. With easy access to the N1/N2 highways and public transport links including MyCiTi and Cape Town station, this is a prime and convenient location for professional and corporate occupiers.