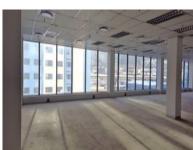

## 10 Christian Barnard Street, Foreshore

**Gross rental** 

R153300 excl. VAT

Secure the entire 876m2 fifth floor of this modern A-grade building on Christiaan Barnard Street. The space is white-boxed and ready for a tenant-specific fit-out, with a fit-out allowance available. It offers a spacious open-plan layout, in-unit kitchen and toilets, fibre connectivity, air conditioning, and large windows with exceptional city and harbour views. Exterior signage options are available, and secure parking is offered at R1,750 per bay excl. VAT.