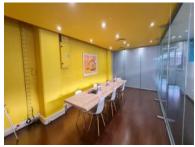

The premises consists of a spacious reception area, glass enclosed boardroom, open plan offices, 2 private offices, lounge area with kitchen with great views of table mountain, and a toilet.

| Rate Per m <sup>2</sup> excl. VAT | R140 / m <sup>2</sup> |
|-----------------------------------|-----------------------|
| Floor Size                        | 273m²                 |
| Availability                      | Immediately           |