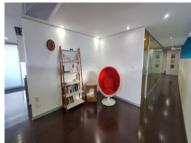

The premises consists of a spacious reception area, glass enclosed boardroom, open plan offices, 2 private offices, lounge area with kitchen with great views of table mountain, and a toilet.

| Rate Per m <sup>2</sup> excl. VAT | R140 / m <sup>2</sup> |
|-----------------------------------|-----------------------|
| Floor Size                        | 273m²                 |
| Availability                      | Immediately           |