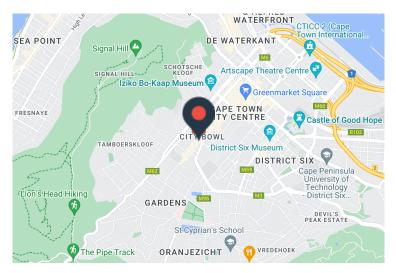

## 273m<sup>2</sup> Office To Let

6 Kloof Street, Gardens

**Gross rental** 

R38000 excl. VAT

Buitenkloof Studios is a trendy and top grade office Block sitting at the start of Kloof Street in the Gardens. This office is fully fitted and ready to go. It comprises of two units that are currently joined - plans of which are available on request. The units are 109 m2 and 164 m2 and are available for separate purchase. Quick drive to Nelson Mandela boulevard to the Suburbs, Atlantic Seaboard, and a close walk to the Myciti bus stop. Wonderful coffee shops and restaurants on Kloof St, Long St, Loop St, and Bree St. 2 minutes walk to popular lifestyles on Kloof with Woolworths and Wellness Warehouse. 4 basement parking bays at R1500 / bay plus VAT. The unit is also for sale.