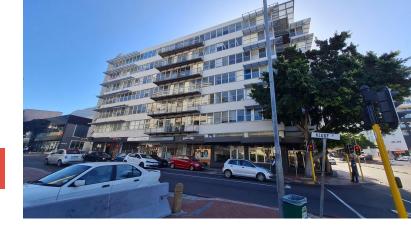

## 273m<sup>2</sup> Office To Let

6 Kloof Street, Gardens

**Gross rental** 

R38000 excl. VAT

Buitenkloof Studios is a trendy and top grade office Block sitting at the start of Kloof Street in the Gardens. This office is fully fitted and ready to go. It comprises of two units that are currently joined - plans of which are available on request. The units are 109 m2 and 164 m2 and are available for separate purchase. Quick drive to Nelson Mandela boulevard to the Suburbs, Atlantic Seaboard, and a close walk to the Myciti bus stop. Wonderful coffee shops and restaurants on Kloof St, Long St, Loop St, and Bree St. 2 minutes walk to popular lifestyles on Kloof with Woolworths and Wellness Warehouse. 4 basement parking bays at R1500 / bay plus VAT. The unit is also for sale.