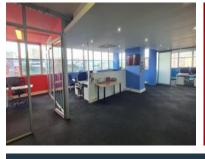

The premises consists of a spacious reception area, glass enclosed boardroom, open plan offices, 2 private offices, lounge area with kitchen with great views of table mountain, and a toilet.

| Rate Per m <sup>2</sup> excl. VAT | R140 / m <sup>2</sup> |
|-----------------------------------|-----------------------|
| Floor Size                        | 273m²                 |
| Availability                      | Immediately           |