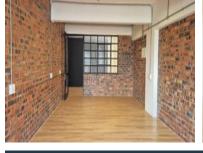

## 62 Roeland Street, Gardens

**Gross rental** 

R120000 excl. VAT

Now available to let - the entire second floor at 62 Roeland Street, offering 800sqm of flexible office space in the heart of Cape Town's East City. This recently renovated floor features an open-plan layout flooded with natural light, panoramic views of Table Mountain and the CBD, and a series of well-finished smaller offices. Bathrooms are located on the floor, and the setup is ideal for creative studios, coworking environments, or growing businesses.