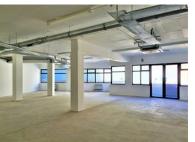

# 203m<sup>2</sup> Office To Let

#### R32074 excl. VAT

This boutique office is now available in this prominent building. (Also available in conjunction with a 703sqm office on the same floor, allowing for luxurious space for a larger staff compliment)

De Waterkant is a stylish and secure building situated very near the city centre, walking distance from the Cape Quarter, on busy Somerset Road.

(Secure parking bays at R1600.00/month Excl. VAT)

Rate Per m<sup>2</sup> excl. VAT Floor Size Availability R158 / m² 203m² Immediately