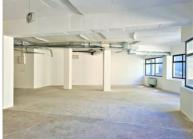

# 203m<sup>2</sup> Office To Let

#### R32074 excl. VAT

This boutique office is now available in this prominent building. (Also available in conjunction with a 703sqm office on the same floor, allowing for luxurious space for a larger staff compliment)

De Waterkant is a stylish and secure building situated very near the city centre, walking distance from the Cape Quarter, on busy Somerset Road.

(Secure parking bays at R1600.00/month Excl. VAT)

Rate Per m<sup>2</sup> excl. VAT Floor Size Availability R158 / m² 203m² Immediately