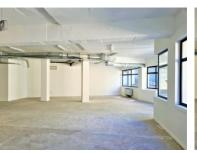

# 203m<sup>2</sup> Office To Let

#### R32074 excl. VAT

This boutique office is now available in this prominent building. (Also available in conjunction with a 703sqm office on the same floor, allowing for luxurious space for a larger staff compliment)

De Waterkant is a stylish and secure building situated very near the city centre, walking distance from the Cape Quarter, on busy Somerset Road.

(Secure parking bays at R1600.00/month Excl. VAT)

Rate Per m<sup>2</sup> excl. VAT Floor Size Availability R158 / m² 203m² Immediately