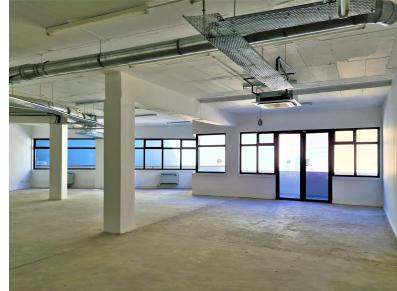

# 203m<sup>2</sup> Office To Let

#### R32074 excl. VAT

This boutique office is now available in this prominent building. (Also available in conjunction with a 703sqm office on the same floor, allowing for luxurious space for a larger staff compliment)

De Waterkant is a stylish and secure building situated very near the city centre, walking distance from the Cape Quarter, on busy Somerset Road.

(Secure parking bays at R1600.00/month Excl. VAT)

Rate Per m<sup>2</sup> excl. VAT Floor Size Availability R158 / m² 203m² Immediately