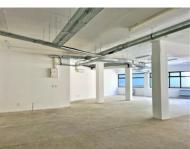

# 203m<sup>2</sup> Office To Let

#### R32074 excl. VAT

This boutique office is now available in this prominent building. (Also available in conjunction with a 703sqm office on the same floor, allowing for luxurious space for a larger staff compliment)

De Waterkant is a stylish and secure building situated very near the city centre, walking distance from the Cape Quarter, on busy Somerset Road.

(Secure parking bays at R1600.00/month Excl. VAT)

Rate Per m<sup>2</sup> excl. VAT Floor Size Availability R158 / m² 203m² Immediately