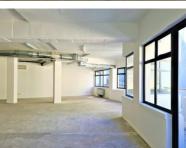

# 203m<sup>2</sup> Office To Let

#### R32074 excl. VAT

This boutique office is now available in this prominent building. (Also available in conjunction with a 703sqm office on the same floor, allowing for luxurious space for a larger staff compliment)

De Waterkant is a stylish and secure building situated very near the city centre, walking distance from the Cape Quarter, on busy Somerset Road.

(Secure parking bays at R1600.00/month Excl. VAT)

Rate Per m<sup>2</sup> excl. VAT Floor Size Availability R158 / m² 203m² Immediately