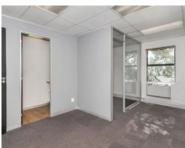

A well-lit, open plan office with kitchenette area and ablutions make for an efficient use of space. The office also has 3 dedicated parking bays. Price excludes VAT.

Operating costs: (Approximately R1400 per month) Electricity, refuse, sewerage, cleaning, common electricity and water.