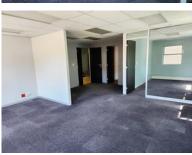

A well-lit, open plan office with kitchenette area and ablutions make for an efficient use of space. The office also has 3 dedicated parking bays. Price excludes VAT.

Operating costs: (Approximately R1400 per month) Electricity, refuse, sewerage, cleaning, common electricity and water.