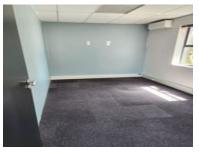

A well-lit, open plan office with kitchenette area and ablutions make for an efficient use of space. The office also has 3 dedicated parking bays. Price excludes VAT.

Operating costs: (Approximately R1400 per month) Electricity, refuse, sewerage, cleaning, common electricity and water.