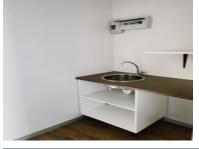

A well-lit, open plan office with kitchenette area and ablutions make for an efficient use of space. The office also has 3 dedicated parking bays. Price excludes VAT.

Operating costs: (Approximately R1400 per month) Electricity, refuse, sewerage, cleaning, common electricity and water.