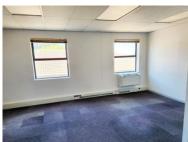

A well-lit, open plan office with kitchenette area and ablutions make for an efficient use of space. The office also has 3 dedicated parking bays. Price excludes VAT.

Operating costs: (Approximately R1400 per month) Electricity, refuse, sewerage, cleaning, common electricity and water.