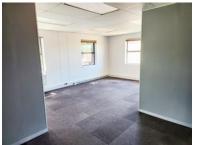

A well-lit, open plan office with kitchenette area and ablutions make for an efficient use of space. The office also has 3 dedicated parking bays. Price excludes VAT.

Operating costs: (Approximately R1400 per month) Electricity, refuse, sewerage, cleaning, common electricity and water.