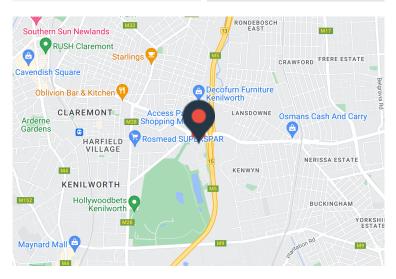

## 2 Punters Way, Kenilworth

**Gross rental** 

R7905 excl. VAT

Stunning 46.5m2 office space located in the security-controlled Greenford Office Estate. This well-maintained estate has a central location close to major routes and shopping centres. Public transport is right on your doorstep as is the M5 and Imam Haron road heading to Claremont and surrounds.