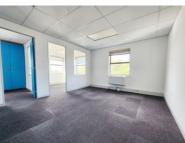

A well-lit, open plan office with two private office spaces and ablutions make for an efficient use of space. All offices air conditioned and network plumbed. The office also has 3 dedicated parking bays. Price excludes VAT. Operating costs: (Approximately R1178 per month) Fibre R500, refuse R40, sewerage R45, cleaning R226, common electricity R292 and water R75.