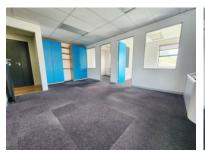

A well-lit, open plan office with two private office spaces and ablutions make for an efficient use of space. All offices air conditioned and network plumbed. The office also has 3 dedicated parking bays. Price excludes VAT. Operating costs: (Approximately R1178 per month) Fibre R500, refuse R40, sewerage R45, cleaning R226, common electricity R292 and water R75.