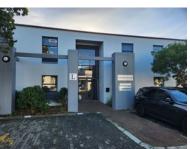

### **Gross rental**

R27060 excl. VAT

Stunning, modern 123sqr office space located in the securitycontrolled Greenford Office Estate. This well-maintained estate has a central location close to major routes and shopping centres. Public transport is right on your doorstep as is the M5 and Imam Haron road heading to Claremont and surrounds.

A well-lit, open plan office with three private office spaces with lots of natural light, welcoming reception area, large boardroom, kitchenette and ablutions make for an efficient use of space. The exclusive use balcony boasts magnificent views of the mountain and the office park. Interior walls are drywall so could be configured to meet your requirements – after consultation with the landlord. All offices air conditioned and network plumbed. The office also has 6 dedicated parking bays included in the rental price. There is a cleaner that visits 3 times a week. Price exclude VAT.