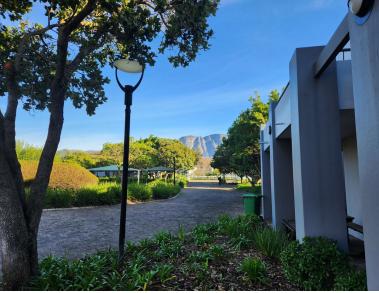

### **Gross rental**

R27060 excl. VAT

Stunning, modern 123sqr office space located in the securitycontrolled Greenford Office Estate. This well-maintained estate has a central location close to major routes and shopping centres. Public transport is right on your doorstep as is the M5 and Imam Haron road heading to Claremont and surrounds.

A well-lit, open plan office with three private office spaces with lots of natural light, welcoming reception area, large boardroom, kitchenette and ablutions make for an efficient use of space. The exclusive use balcony boasts magnificent views of the mountain and the office park. Interior walls are drywall so could be configured to meet your requirements – after consultation with the landlord. All offices air conditioned and network plumbed. The office also has 6 dedicated parking bays included in the rental price. There is a cleaner that visits 3 times a week. Price exclude VAT.