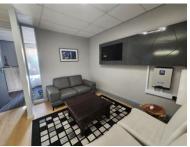

A well-lit, open plan office with three private office spaces with lots of natural light, welcoming reception area, large boardroom, kitchenette and ablutions make for an efficient use of space. The exclusive use balcony boasts magnificent views of the mountain and the office park. Interior walls are drywall so could be configured to meet your requirements – after consultation with the landlord. All offices air conditioned and network plumbed. The office also has 6 dedicated parking bays included in the rental price. There is a cleaner that visits 3 times a week. Price exclude VAT.