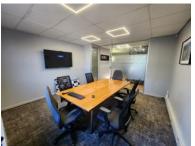

A well-lit, open plan office with three private office spaces with lots of natural light, welcoming reception area, large boardroom, kitchenette and ablutions make for an efficient use of space. The exclusive use balcony boasts magnificent views of the mountain and the office park. Interior walls are drywall so could be configured to meet your requirements – after consultation with the landlord. All offices air conditioned and network plumbed. The office also has 6 dedicated parking bays included in the rental price. There is a cleaner that visits 3 times a week. Price exclude VAT.