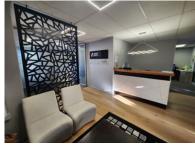

A well-lit, open plan office with three private office spaces with lots of natural light, welcoming reception area, large boardroom, kitchenette and ablutions make for an efficient use of space. The exclusive use balcony boasts magnificent views of the mountain and the office park. Interior walls are drywall so could be configured to meet your requirements – after consultation with the landlord. All offices air conditioned and network plumbed. The office also has 6 dedicated parking bays included in the rental price. There is a cleaner that visits 3 times a week. Price exclude VAT.