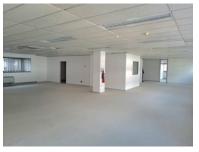

## 80 Raapenburg Road, Mowbray

**Gross rental** 

R59940 excl. VAT

This modern 324m2 A-grade office space is ideally situated on the first floor of the prestigious Golf Park in Mowbray. Positioned opposite Vincent Pallotti Hospital and adjacent to the King David Mowbray Golf Club, the location offers a strategic base with seamless access to major roads connecting to Cape Town's CBD and the airport. The office is accessible via a lift and features a flexible white-boxed layout that includes dedicated offices, a server room & an open-plan work area. Added conveniences include a kitchen area and shared bathroom facilities, as well as access to a shared outdoor terrace.