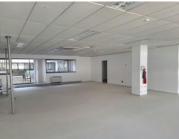

## 80 Raapenburg Road, Mowbray

**Gross rental** 

R59940 excl. VAT

This modern 324m2 A-grade office space is ideally situated on the first floor of the prestigious Golf Park in Mowbray. Positioned opposite Vincent Pallotti Hospital and adjacent to the King David Mowbray Golf Club, the location offers a strategic base with seamless access to major roads connecting to Cape Town's CBD and the airport. The office is accessible via a lift and features a flexible white-boxed layout that includes dedicated offices, a server room & an open-plan work area. Added conveniences include a kitchen area and shared bathroom facilities, as well as access to a shared outdoor terrace.