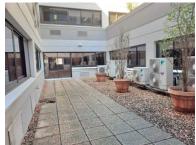

## 80 Raapenburg Road Pinelands, Pinelands

**Gross rental** 

R139166 excl. VAT

A spacious & adaptable 1036m2 ground-floor office is now available for rent in the prestigious Golf Park, Pinelands. Perfectly situated at 80 Raapenberg Road, this high-profile business address offers a premium setting for large teams or companies seeking a professional, accessible workspace. The office can be leased fully fitted, complete with openplan areas, private offices, and meeting rooms, ready for immediate use. Alternatively, it can be delivered as a "white box," providing tenants with a blank canvas to design and tailor the space to their exact needs.

The property is designed for convenience and productivity, with easy access to major roads, making it ideal for both clients and employees.

Additional features include ample natural light, secure controlled entry, abundant parking, and proximity to shops, restaurants & essential services.