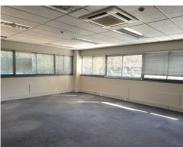

## 80 Raapenburg Road Pinelands, Pinelands

**Gross rental** 

R139166 excl. VAT

A spacious & adaptable 1036m2 ground-floor office is now available for rent in the prestigious Golf Park, Pinelands. Perfectly situated at 80 Raapenberg Road, this high-profile business address offers a premium setting for large teams or companies seeking a professional, accessible workspace. The office can be leased fully fitted, complete with openplan areas, private offices, and meeting rooms, ready for immediate use. Alternatively, it can be delivered as a "white box," providing tenants with a blank canvas to design and tailor the space to their exact needs.

The property is designed for convenience and productivity, with easy access to major roads, making it ideal for both clients and employees.

Additional features include ample natural light, secure controlled entry, abundant parking, and proximity to shops, restaurants & essential services.