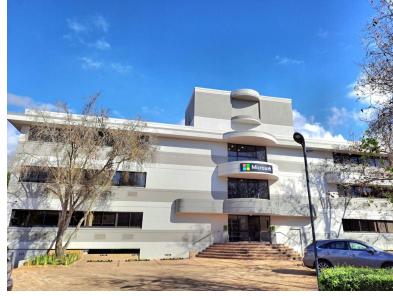

## 80 Raapenburg Road Pinelands, Pinelands

**Gross rental** 

R139166 excl. VAT

A spacious & adaptable 1036m2 ground-floor office is now available for rent in the prestigious Golf Park, Pinelands. Perfectly situated at 80 Raapenberg Road, this high-profile business address offers a premium setting for large teams or companies seeking a professional, accessible workspace. The office can be leased fully fitted, complete with openplan areas, private offices, and meeting rooms, ready for immediate use. Alternatively, it can be delivered as a "white box," providing tenants with a blank canvas to design and tailor the space to their exact needs.

The property is designed for convenience and productivity, with easy access to major roads, making it ideal for both clients and employees.

Additional features include ample natural light, secure controlled entry, abundant parking, and proximity to shops, restaurants & essential services.