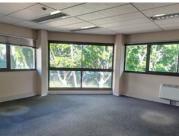

## 80 Raapenburg Road Pinelands, Pinelands

**Gross rental** 

R139166 excl. VAT

A spacious & adaptable 1036m2 ground-floor office is now available for rent in the prestigious Golf Park, Pinelands. Perfectly situated at 80 Raapenberg Road, this high-profile business address offers a premium setting for large teams or companies seeking a professional, accessible workspace. The office can be leased fully fitted, complete with openplan areas, private offices, and meeting rooms, ready for immediate use. Alternatively, it can be delivered as a "white box," providing tenants with a blank canvas to design and tailor the space to their exact needs.

The property is designed for convenience and productivity, with easy access to major roads, making it ideal for both clients and employees.

Additional features include ample natural light, secure controlled entry, abundant parking, and proximity to shops, restaurants & essential services.