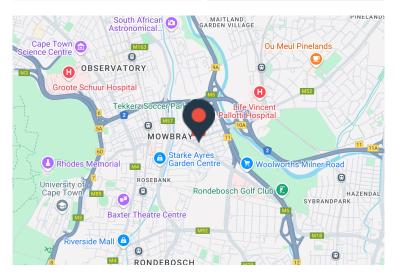

## 80 Raapenburg Road Pinelands, Pinelands

**Gross rental** 

R139166 excl. VAT

A spacious & adaptable 1036m2 ground-floor office is now available for rent in the prestigious Golf Park, Pinelands. Perfectly situated at 80 Raapenberg Road, this high-profile business address offers a premium setting for large teams or companies seeking a professional, accessible workspace. The office can be leased fully fitted, complete with openplan areas, private offices, and meeting rooms, ready for immediate use. Alternatively, it can be delivered as a "white box," providing tenants with a blank canvas to design and tailor the space to their exact needs.

The property is designed for convenience and productivity, with easy access to major roads, making it ideal for both clients and employees.

Additional features include ample natural light, secure controlled entry, abundant parking, and proximity to shops, restaurants & essential services.