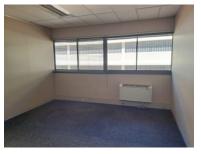

## 80 Raapenburg Road Pinelands, Pinelands

**Gross rental** 

R139166 excl. VAT

A spacious & adaptable 1036m2 ground-floor office is now available for rent in the prestigious Golf Park, Pinelands. Perfectly situated at 80 Raapenberg Road, this high-profile business address offers a premium setting for large teams or companies seeking a professional, accessible workspace. The office can be leased fully fitted, complete with openplan areas, private offices, and meeting rooms, ready for immediate use. Alternatively, it can be delivered as a "white box," providing tenants with a blank canvas to design and tailor the space to their exact needs.

The property is designed for convenience and productivity, with easy access to major roads, making it ideal for both clients and employees.

Additional features include ample natural light, secure controlled entry, abundant parking, and proximity to shops, restaurants & essential services.