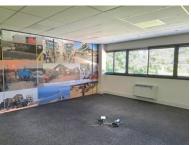

### R166320 excl. VAT

Discover a premium office opportunity with this spacious 924m2 unit located on the 1st floor of Golf Park 3, Pinelands. Perfect for growing companies or established teams, the space offers a flexible configuration with a mix of open-plan areas, meeting rooms & private offices. It is currently available as is, but is also undergoing a transformation into a white box, allowing tenants to fully customize the interior to meet their specific operational needs.

Situated at 80 Raapenberg Road in one of Cape Town's most desirable business hubs, the office boasts excellent accessibility via major routes, making commuting easy for both employees and clients.

The building features secure access control, ample parking, and is surrounded by convenient amenities such as restaurants, cafes & retail stores.