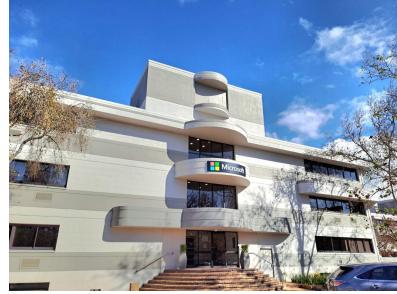

### R166320 excl. VAT

Discover a premium office opportunity with this spacious 924m2 unit located on the 1st floor of Golf Park 3, Pinelands. Perfect for growing companies or established teams, the space offers a flexible configuration with a mix of open-plan areas, meeting rooms & private offices. It is currently available as is, but is also undergoing a transformation into a white box, allowing tenants to fully customize the interior to meet their specific operational needs.

Situated at 80 Raapenberg Road in one of Cape Town's most desirable business hubs, the office boasts excellent accessibility via major routes, making commuting easy for both employees and clients.

The building features secure access control, ample parking, and is surrounded by convenient amenities such as restaurants, cafes & retail stores.