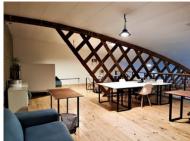

## 10 Briar Road, Salt River

**Gross rental** 

R28175 excl. VAT

This 245sqm ground floor office space is an ideal position for a creative office looking for elegance, value, and convenience. The premises consist of a 164sqm open plan office, and a 81sqm mezzanine.