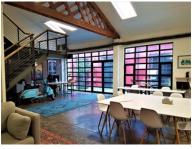

## 10 Briar Road, Salt River

**Gross rental** 

R28175 excl. VAT

This 245sqm ground floor office space is an ideal position for a creative office looking for elegance, value, and convenience. The premises consist of a 164sqm open plan office, and a 81sqm mezzanine.