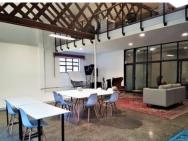

## 10 Briar Road, Salt River

**Gross rental** 

R28175 excl. VAT

This 245sqm ground floor office space is an ideal position for a creative office looking for elegance, value, and convenience. The premises consist of a 164sqm open plan office, and a 81sqm mezzanine.