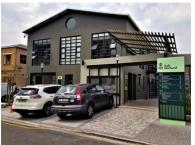

## 10 Briar Road, Salt River

**Gross rental** 

R28175 excl. VAT

This 245sqm ground floor office space is an ideal position for a creative office looking for elegance, value, and convenience. The premises consist of a 164sqm open plan office, and a 81sqm mezzanine.

Salt Orchard is situated in a busy node in Salt River, a short distance from the Double Tree Hotel and not far from the Old Biscuit Mill, and offers trendy retail and office opportunities.

| Rate Per m <sup>2</sup> excl. VAT | R115 / m <sup>2</sup> |
|-----------------------------------|-----------------------|
| Floor Size                        | 245m²                 |
| Availability                      | Immediately           |