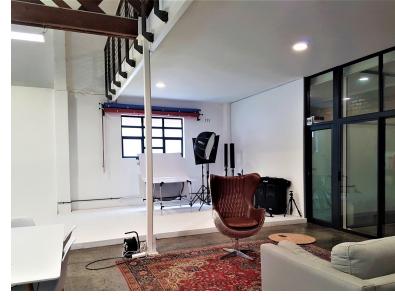

## 10 Briar Road, Salt River

**Gross rental** 

R28175 excl. VAT

This 245sqm ground floor office space is an ideal position for a creative office looking for elegance, value, and convenience. The premises consist of a 164sqm open plan office, and a 81sqm mezzanine.