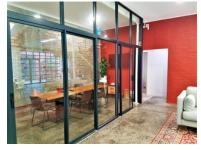

## 10 Briar Road, Salt River

**Gross rental** 

R28175 excl. VAT

This 245sqm ground floor office space is an ideal position for a creative office looking for elegance, value, and convenience. The premises consist of a 164sqm open plan office, and a 81sqm mezzanine.

Salt Orchard is situated in a busy node in Salt River, a short distance from the Double Tree Hotel and not far from the Old Biscuit Mill, and offers trendy retail and office opportunities.

| Rate Per m <sup>2</sup> excl. VAT | R115 / m <sup>2</sup> |
|-----------------------------------|-----------------------|
| Floor Size                        | 245m²                 |
| Availability                      | Immediately           |