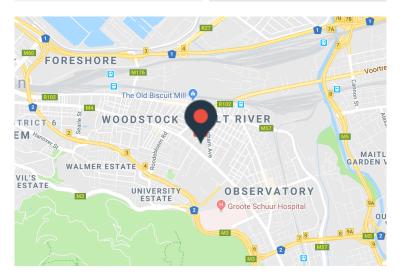

Salt Orchard is situated in a busy node in Salt River, a short distance from the Double Tree Hotel and not far from the Old Biscuit Mill, and offers trendy retail and office opportunities.

| Rate Per m <sup>2</sup> excl. VAT | R115 / m <sup>2</sup> |
|-----------------------------------|-----------------------|
| Floor Size                        | 245m²                 |
| Availability                      | Immediately           |