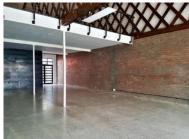

## 261m<sup>2</sup> Office To Let

10 Briar Road, Salt River

**Gross rental** 

R30015 excl. VAT

This 266sqm ground floor office space is an ideal position for a creative office looking for elegance, value, and convenience. The premises consist of a 178sqm open plan office, and a 88sqm mezzanine.