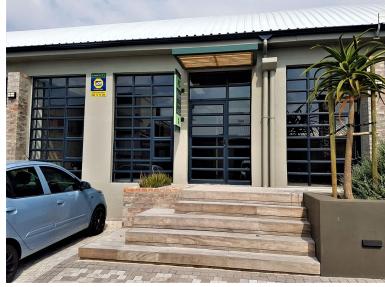

## 261m<sup>2</sup> Office To Let

10 Briar Road, Salt River

**Gross rental** 

R30015 excl. VAT

This 266sqm ground floor office space is an ideal position for a creative office looking for elegance, value, and convenience. The premises consist of a 178sqm open plan office, and a 88sqm mezzanine.

Salt Orchard is situated in a busy node in Salt River, a short distance from the Double Tree Hotel and not far from the Old Biscuit Mill, and offers trendy retail and office opportunities. (Secure parking bays available at R700-00/Bay)