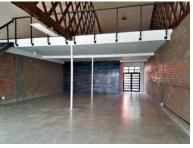

## 261m<sup>2</sup> Office To Let

10 Briar Road, Salt River

**Gross rental** 

R30015 excl. VAT

This 266sqm ground floor office space is an ideal position for a creative office looking for elegance, value, and convenience. The premises consist of a 178sqm open plan office, and a 88sqm mezzanine.