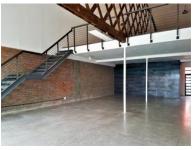

## 261m<sup>2</sup> Office To Let

10 Briar Road, Salt River

**Gross rental** 

R30015 excl. VAT

This 266sqm ground floor office space is an ideal position for a creative office looking for elegance, value, and convenience. The premises consist of a 178sqm open plan office, and a 88sqm mezzanine.