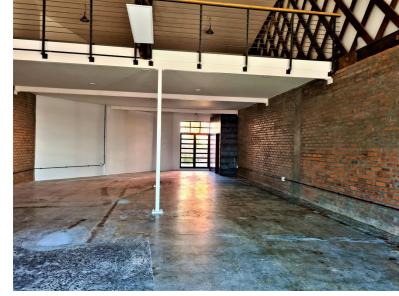

## 218m<sup>2</sup> Office To Let

10 Briar Road, Salt River

**Gross rental** 

R25070 excl. VAT

This spacious and bright ground floor office or retail space is an ideal position for almost any commercial concern.