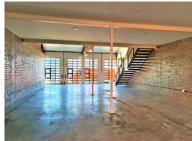

## 218m<sup>2</sup> Office To Let

10 Briar Road, Salt River

**Gross rental** 

R25070 excl. VAT

This spacious and bright ground floor office or retail space is an ideal position for almost any commercial concern.

Salt Orchard is situated in a busy node in Salt River, a short distance from the Double Tree Hotel and not far from the Old Biscuit Mill, and offers trendy retail and office opportunities.

| Rate Per m <sup>2</sup> excl. VAT | R115 / m <sup>2</sup> |
|-----------------------------------|-----------------------|
| Floor Size                        | 218m²                 |
| Availability                      | Immediately           |