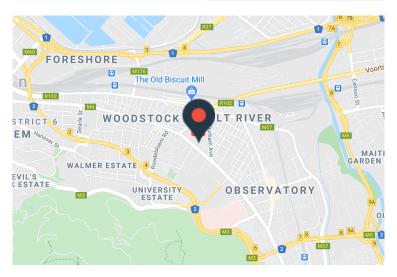

## 218m<sup>2</sup> Office To Let

10 Briar Road, Salt River

**Gross rental** 

R25070 excl. VAT

This spacious and bright ground floor office or retail space is an ideal position for almost any commercial concern.

Salt Orchard is situated in a busy node in Salt River, a short distance from the Double Tree Hotel and not far from the Old Biscuit Mill, and offers trendy retail and office opportunities.

| Rate Per m <sup>2</sup> excl. VAT | R115 / m <sup>2</sup> |
|-----------------------------------|-----------------------|
| Floor Size                        | 218m²                 |
| Availability                      | Immediately           |