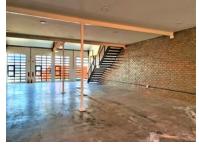

## 218m<sup>2</sup> Office To Let

10 Briar Road, Salt River

**Gross rental** 

R25070 excl. VAT

This spacious and bright ground floor office or retail space is an ideal position for almost any commercial concern.

Salt Orchard is situated in a busy node in Salt River, a short distance from the Double Tree Hotel and not far from the Old Biscuit Mill, and offers trendy retail and office opportunities.

| Rate Per m <sup>2</sup> excl. VAT | R115 / m <sup>2</sup> |
|-----------------------------------|-----------------------|
| Floor Size                        | 218m²                 |
| Availability                      | Immediately           |