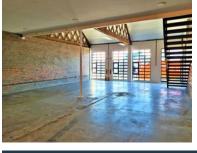

## 218m<sup>2</sup> Office To Let

10 Briar Road, Salt River

**Gross rental** 

R25070 excl. VAT

This spacious and bright ground floor office or retail space is an ideal position for almost any commercial concern.

Salt Orchard is situated in a busy node in Salt River, a short distance from the Double Tree Hotel and not far from the Old Biscuit Mill, and offers trendy retail and office opportunities.

| Rate Per m <sup>2</sup> excl. VAT | R115 / m <sup>2</sup> |
|-----------------------------------|-----------------------|
| Floor Size                        | 218m²                 |
| Availability                      | Immediately           |