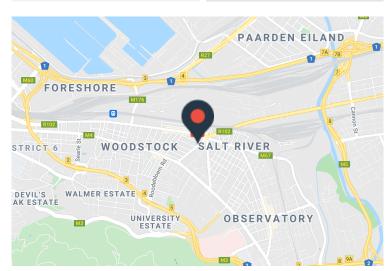

Salt Circle is a popular building in Salt River, centrally located, and near a range of amenities and public transport routes that a business might need. Situated on Kent Road in Salt River it is central, secure, and is near to the Cape Town CBD.