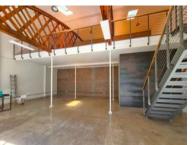

### R23270 excl. VAT

This unique commercial space is now available in this tranquil commercial node.

FEATURES: Mezzanine office floor, showroom/open-plan workspace, private bathrooms

Salt Orchard is situated in a busy node in Salt River, a short distance from the Double Tree Hotel and not far from the Old Biscuit Mill and offers trendy retail and office opportunities.

Salt Orchard offers some great restaurants and food options, and a bunch of great meeting places. A great place to have your office or showroom!

Rate Per m<sup>2</sup> excl. VAT Floor Size Availability R130 / m<sup>2</sup> 179m<sup>2</sup> Immediately