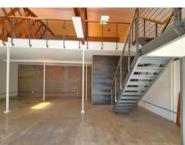

### R23270 excl. VAT

This unique commercial space is now available in this tranquil commercial node.

FEATURES: Mezzanine office floor, showroom/open-plan workspace, private bathrooms

Salt Orchard is situated in a busy node in Salt River, a short distance from the Double Tree Hotel and not far from the Old Biscuit Mill and offers trendy retail and office opportunities.

Salt Orchard offers some great restaurants and food options, and a bunch of great meeting places. A great place to have your office or showroom!

Rate Per m<sup>2</sup> excl. VAT Floor Size Availability R130 / m<sup>2</sup> 179m<sup>2</sup> Immediately