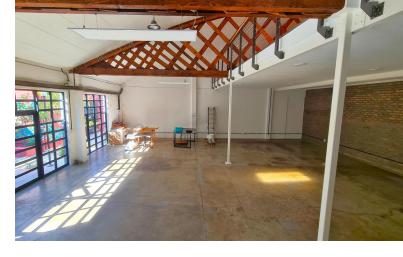

### R23270 excl. VAT

This unique commercial space is now available in this tranquil commercial node.

FEATURES: Mezzanine office floor, showroom/open-plan workspace, private bathrooms

Salt Orchard is situated in a busy node in Salt River, a short distance from the Double Tree Hotel and not far from the Old Biscuit Mill and offers trendy retail and office opportunities.

Salt Orchard offers some great restaurants and food options, and a bunch of great meeting places. A great place to have your office or showroom!

Rate Per m<sup>2</sup> excl. VAT Floor Size Availability R130 / m<sup>2</sup> 179m<sup>2</sup> Immediately