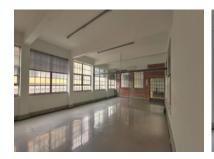

## 136m<sup>2</sup> Office To Let

19 Kent Road, Salt River

**Gross rental** 

R11560 excl. VAT

Spacious and bright office ideal for an administrative office! A great space for a creative team looking for bright and open office space with its own glass-enclosed boardroom! (Ops costs - R1904.00/month Excl. VAT)

Salt Circle is a popular building in Salt River, centrally located, and near a range of amenities and public transport routes that a business might need. Situated on Kent Road in Woodstock it is central, secure, and is near to the Cape Town CBD.