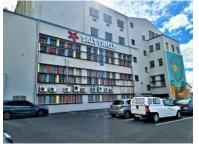

Salt Circle is a popular building in Salt River, centrally located, and near a range of amenities and public transport routes that a business might need. Situated on Kent Road in Woodstock it is central, secure, and is near to the Cape Town CBD.