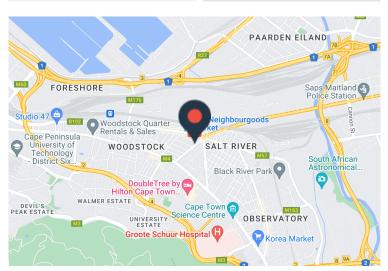

## 136m<sup>2</sup> Office To Let

19 Kent Road, Salt River

**Gross rental** 

R11560 excl. VAT

Spacious and bright office ideal for an administrative office! A great space for a creative team looking for bright and open office space with its own glass-enclosed boardroom! (Ops costs - R1904.00/month Excl. VAT)

Salt Circle is a popular building in Salt River, centrally located, and near a range of amenities and public transport routes that a business might need. Situated on Kent Road in Woodstock it is central, secure, and is near to the Cape Town CBD.