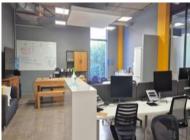

### R42300 excl. VAT

This 164sqm office in Brickfield Canvas offers a bright, open-plan layout with high ceilings and modern finishes-ideal for creative or tech-driven businesses. The space includes a welcoming reception area and expansive windows that flood the interior with natural light. Ready for immediate occupancy, this unit provides a functional and adaptable workspace in a secure, professional environment. Four parking bays are available at R1,350 excl. VAT each.