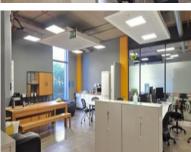

### R42300 excl. VAT

This 164sqm office in Brickfield Canvas offers a bright, open-plan layout with high ceilings and modern finishes-ideal for creative or tech-driven businesses. The space includes a welcoming reception area and expansive windows that flood the interior with natural light. Ready for immediate occupancy, this unit provides a functional and adaptable workspace in a secure, professional environment. Four parking bays are available at R1,350 excl. VAT each.