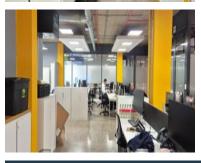

### R42300 excl. VAT

This 164sqm office in Brickfield Canvas offers a bright, open-plan layout with high ceilings and modern finishes-ideal for creative or tech-driven businesses. The space includes a welcoming reception area and expansive windows that flood the interior with natural light. Ready for immediate occupancy, this unit provides a functional and adaptable workspace in a secure, professional environment. Four parking bays are available at R1,350 excl. VAT each.