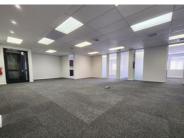

## 235m<sup>2</sup> Office To Let

## 4 Silverwood Close, Steenberg

**Gross rental** 

R38775 excl. VAT

Steenberg Office Park is extremely secure with 24 hour security, access control, and a perimeter incorporating cameras and electrified steel palisade fencing. The well maintained and landscaped park makes a professional statement in a beautiful setting with stunning mountain views.

- Open plan area
- 6 private Offices
- Storage / Server room
- Kitchen
- Parking in the basement or open bays available

| Rate Per m <sup>2</sup> excl. VAT | R165 / m <sup>2</sup> |
|-----------------------------------|-----------------------|
| Floor Size                        | 235m²                 |
| Availability                      | Immediately           |
| Undercover Parkings               | 3                     |
| Open Parkings                     | 8                     |