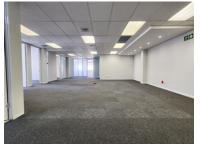

## 235m<sup>2</sup> Office To Let

## 4 Silverwood Close, Steenberg

**Gross rental** 

R38775 excl. VAT

Steenberg Office Park is extremely secure with 24 hour security, access control, and a perimeter incorporating cameras and electrified steel palisade fencing. The well maintained and landscaped park makes a professional statement in a beautiful setting with stunning mountain views.

- Open plan area
- 6 private Offices
- Storage / Server room
- Kitchen
- Parking in the basement or open bays available

| Rate Per m <sup>2</sup> excl. VAT | R165 / m <sup>2</sup> |
|-----------------------------------|-----------------------|
| Floor Size                        | 235m²                 |
| Availability                      | Immediately           |
| Undercover Parkings               | 3                     |
| Open Parkings                     | 8                     |