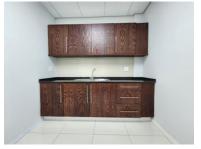

- Open plan area
- 6 private Offices
- Storage / Server room
- Kitchen
- Parking in the basement or open bays available

| Rate Per m <sup>2</sup> excl. VAT | R165 / m <sup>2</sup> |
|-----------------------------------|-----------------------|
| Floor Size                        | 235m²                 |
| Availability                      | Immediately           |
| Undercover Parkings               | 3                     |
| Open Parkings                     | 8                     |