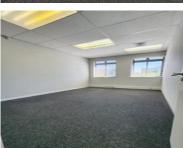

- Open plan area
- 6 private Offices
- Storage / Server room
- Kitchen
- Parking in the basement or open bays available

| Rate Per m <sup>2</sup> excl. VAT | R165 / m <sup>2</sup> |
|-----------------------------------|-----------------------|
| Floor Size                        | 235m²                 |
| Availability                      | Immediately           |
| Undercover Parkings               | 3                     |
| Open Parkings                     | 8                     |