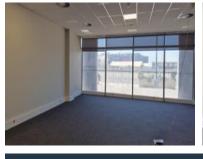

### 2 Dockrail Rd, Waterfront

**Gross rental** 

R23598 excl. VAT

This 114sqm ground floor office at The Yacht Club offers a modern, ready-to-occupy workspace in a prestigious P-grade building. The unit features floor-to-ceiling windows, air conditioning, carpeting, and blinds-along with a generous tenant installation allowance to customise the space. With harbour-facing views, backup power, and high-speed internet, this office is ideal for businesses seeking a professional environment with easy access and minimal setup. Basement parking is available at R1,500 per bay excl. VAT