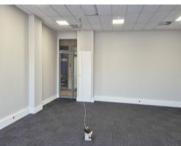

### 2 Dockrail Rd, Waterfront

**Gross rental** 

R23598 excl. VAT

This 114sqm ground floor office at The Yacht Club offers a modern, ready-to-occupy workspace in a prestigious P-grade building. The unit features floor-to-ceiling windows, air conditioning, carpeting, and blinds-along with a generous tenant installation allowance to customise the space. With harbour-facing views, backup power, and high-speed internet, this office is ideal for businesses seeking a professional environment with easy access and minimal setup. Basement parking is available at R1,500 per bay excl. VAT