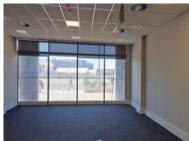

### 2 Dockrail Rd, Waterfront

**Gross rental** 

R23598 excl. VAT

This 114sqm ground floor office at The Yacht Club offers a modern, ready-to-occupy workspace in a prestigious P-grade building. The unit features floor-to-ceiling windows, air conditioning, carpeting, and blinds-along with a generous tenant installation allowance to customise the space. With harbour-facing views, backup power, and high-speed internet, this office is ideal for businesses seeking a professional environment with easy access and minimal setup. Basement parking is available at R1,500 per bay excl. VAT