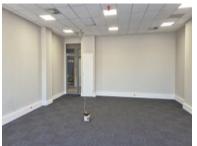

### 2 Dockrail Rd, Waterfront

**Gross rental** 

R23598 excl. VAT

This 114sqm ground floor office at The Yacht Club offers a modern, ready-to-occupy workspace in a prestigious P-grade building. The unit features floor-to-ceiling windows, air conditioning, carpeting, and blinds-along with a generous tenant installation allowance to customise the space. With harbour-facing views, backup power, and high-speed internet, this office is ideal for businesses seeking a professional environment with easy access and minimal setup. Basement parking is available at R1,500 per bay excl. VAT