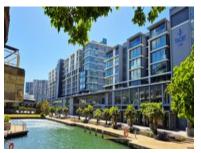

### 2 Dockrail Rd, Waterfront

**Gross rental** 

R23598 excl. VAT

This 114sqm ground floor office at The Yacht Club offers a modern, ready-to-occupy workspace in a prestigious P-grade building. The unit features floor-to-ceiling windows, air conditioning, carpeting, and blinds-along with a generous tenant installation allowance to customise the space. With harbour-facing views, backup power, and high-speed internet, this office is ideal for businesses seeking a professional environment with easy access and minimal setup. Basement parking is available at R1,500 per bay excl. VAT

The Yacht Club is a premium mixed-use development located in Cape Town's Foreshore, neighbouring the AC Hotel by Marriott and just steps from the CTICC and V&A Waterfront. The building offers 24-hour security, on-site property management, gym, coffee shop, and canal boat access to the Waterfront. Its central location provides direct access to major highways, public transport routes, and all the retail, dining,...