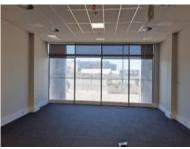

### 2 Dockrail Rd, Waterfront

**Gross rental** 

R23598 excl. VAT

This 114sqm ground floor office at The Yacht Club offers a modern, ready-to-occupy workspace in a prestigious P-grade building. The unit features floor-to-ceiling windows, air conditioning, carpeting, and blinds-along with a generous tenant installation allowance to customise the space. With harbour-facing views, backup power, and high-speed internet, this office is ideal for businesses seeking a professional environment with easy access and minimal setup. Basement parking is available at R1,500 per bay excl. VAT