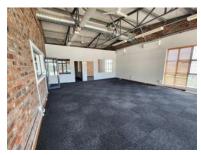

## 150m<sup>2</sup> Office To Let

## 1 Bell Crescent, Westlake

**Gross rental** 

R30000 excl. VAT

The new Westlake Lifestyle Centre has modern office space for rent. Find yourself amongst the well-established Checkers and Clicks outlets along with a further combination of retail and office spaces - tailored to cater for the needs of the surrounding upmarket residential areas and gated communities. Parking Bays available at R1250 per Bay ex VAT

For a viewing please call the agent

| Rate Per m² excl. VAT | R200 / m <sup>2</sup> |
|-----------------------|-----------------------|
| Floor Size            | 150m²                 |
| Availability          | Immediately           |
| Open Parkings         | 2                     |