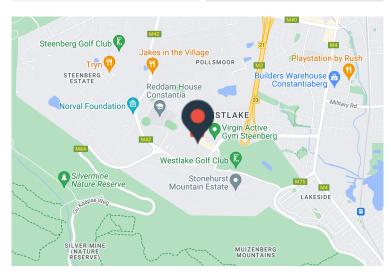

## 1 Bell Crescent, Westlake

**Gross rental** 

R30000 excl. VAT

The new Westlake Lifestyle Centre has modern office space for rent. Find yourself amongst the well-established Checkers and Clicks outlets along with a further combination of retail and office spaces - tailored to cater for the needs of the surrounding upmarket residential areas and gated communities. Parking Bays available at R1250 per Bay ex VAT