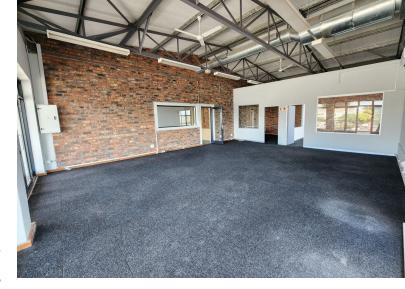

## 150m<sup>2</sup> Office To Let

## 1 Bell Crescent, Westlake

**Gross rental** 

R30000 excl. VAT

The new Westlake Lifestyle Centre has modern office space for rent. Find yourself amongst the well-established Checkers and Clicks outlets along with a further combination of retail and office spaces - tailored to cater for the needs of the surrounding upmarket residential areas and gated communities. Parking Bays available at R1250 per Bay ex VAT

For a viewing please call the agent

| Rate Per m² excl. VAT | R200 / m <sup>2</sup> |
|-----------------------|-----------------------|
| Floor Size            | 150m²                 |
| Availability          | Immediately           |
| Open Parkings         | 2                     |