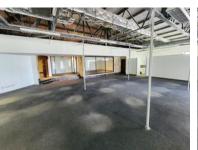

# 600m<sup>2</sup> Office To Let

## R120000 excl. VAT

The new Westlake Lifestyle Centre has modern office space for rent. Find yourself amongst the well-established Checkers and Clicks outlets along with a further combination of retail and office spaces tailored to cater for the needs of the surrounding upmarket residential areas and gated communities. Parking Bays available at R1250 per Bay ex VAT

For a viewing please call the agent

Rate Per m<sup>2</sup> excl. VAT Floor Size Availability Open Parkings R200 / m<sup>2</sup> 600m<sup>2</sup> Immediately 2

| Security         | No         |
|------------------|------------|
| Air Conditioning | Yes        |
| Туре             | Office     |
| Title            | None       |
| Zoning           | Commercial |