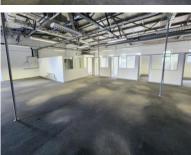

# 600m<sup>2</sup> Office To Let

## R120000 excl. VAT

The new Westlake Lifestyle Centre has modern office space for rent. Find yourself amongst the well-established Checkers and Clicks outlets along with a further combination of retail and office spaces tailored to cater for the needs of the surrounding upmarket residential areas and gated communities. Parking Bays available at R1250 per Bay ex VAT

For a viewing please call the agent

Rate Per m<sup>2</sup> excl. VAT Floor Size Availability Open Parkings R200 / m<sup>2</sup> 600m<sup>2</sup> Immediately 2

| Security         | No         |
|------------------|------------|
| Air Conditioning | Yes        |
| Туре             | Office     |
| Title            | None       |
| Zoning           | Commercial |