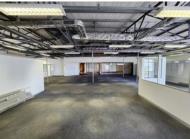

# 600m<sup>2</sup> Office To Let

## R120000 excl. VAT

The new Westlake Lifestyle Centre has modern office space for rent. Find yourself amongst the well-established Checkers and Clicks outlets along with a further combination of retail and office spaces tailored to cater for the needs of the surrounding upmarket residential areas and gated communities. Parking Bays available at R1250 per Bay ex VAT

For a viewing please call the agent

Rate Per m<sup>2</sup> excl. VAT Floor Size Availability Open Parkings R200 / m<sup>2</sup> 600m<sup>2</sup> Immediately 2

| Security         | No         |
|------------------|------------|
| Air Conditioning | Yes        |
| Туре             | Office     |
| Title            | None       |
| Zoning           | Commercial |