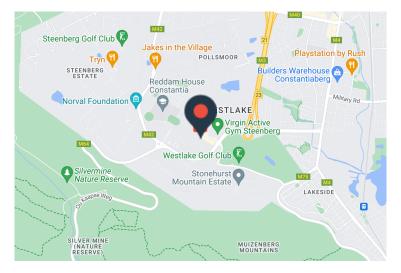

### 1 Bell Crescent, Westlake

## R120000 excl. VAT

The new Westlake Lifestyle Centre has modern office space for rent. Find yourself amongst the well-established Checkers and Clicks outlets along with a further combination of retail and office spaces tailored to cater for the needs of the surrounding upmarket residential areas and gated communities. Parking Bays available at R1250 per Bay ex VAT