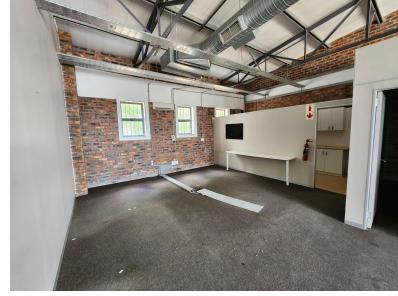

## 100m<sup>2</sup> Office To Let

## 1 Bell Crescent, Westlake

**Gross rental** 

R20000 excl. VAT

The new Westlake Lifestyle Centre has modern office space for rent. Find yourself amongst the well-established Checkers and Clicks outlets along with a further combination of retail and office spaces - tailored to cater for the needs of the surrounding upmarket residential areas and gated communities. Parking Bays available at R1250 per Bay ex VAT

For a viewing please call the agent.

| Rate Per m <sup>2</sup> excl. VAT | R200 / m <sup>2</sup> |
|-----------------------------------|-----------------------|
| Floor Size                        | 100m²                 |
| Availability                      | Immediately           |
| Open Parkings                     | 2                     |