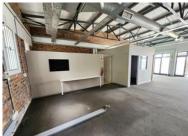

## 100m<sup>2</sup> Office To Let

## 1 Bell Crescent, Westlake

**Gross rental** 

R20000 excl. VAT

The new Westlake Lifestyle Centre has modern office space for rent. Find yourself amongst the well-established Checkers and Clicks outlets along with a further combination of retail and office spaces - tailored to cater for the needs of the surrounding upmarket residential areas and gated communities. Parking Bays available at R1250 per Bay ex VAT

For a viewing please call the agent.

| Rate Per m <sup>2</sup> excl. VAT | R200 / m <sup>2</sup> |
|-----------------------------------|-----------------------|
| Floor Size                        | 100m²                 |
| Availability                      | Immediately           |
| Open Parkings                     | 2                     |