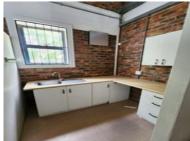

## 1 Bell Crescent, Westlake

**Gross rental** 

R20000 excl. VAT

The new Westlake Lifestyle Centre has modern office space for rent. Find yourself amongst the well-established Checkers and Clicks outlets along with a further combination of retail and office spaces - tailored to cater for the needs of the surrounding upmarket residential areas and gated communities. Parking Bays available at R1250 per Bay ex VAT

For a viewing please call the agent.

| Rate Per m <sup>2</sup> excl. VAT | R200 / m <sup>2</sup> |
|-----------------------------------|-----------------------|
| Floor Size                        | 100m²                 |
| Availability                      | Immediately           |
| Open Parkings                     | 2                     |

| Security         | No         |
|------------------|------------|
| Air Conditioning | Yes        |
| Туре             | Office     |
| Title            | None       |
| Zoning           | Commercial |