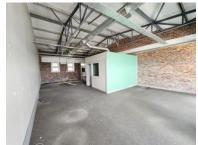

## 100m<sup>2</sup> Office To Let

## 1 Bell Crescent, Westlake

**Gross rental** 

R20000 excl. VAT

The new Westlake Lifestyle Centre has modern office space for rent. Find yourself amongst the well-established Checkers and Clicks outlets along with a further combination of retail and office spaces - tailored to cater for the needs of the surrounding upmarket residential areas and gated communities. Parking Bays available at R1250 per Bay ex VAT

For a viewing please call the agent.

| Rate Per m <sup>2</sup> excl. VAT | R200 / m <sup>2</sup> |
|-----------------------------------|-----------------------|
| Floor Size                        | 100m²                 |
| Availability                      | Immediately           |
| Open Parkings                     | 2                     |