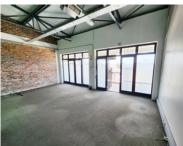

## 1 Bell Crescent, Westlake

**Gross rental** 

R20000 excl. VAT

The new Westlake Lifestyle Centre has modern office space for rent. Find yourself amongst the well-established Checkers and Clicks outlets along with a further combination of retail and office spaces - tailored to cater for the needs of the surrounding upmarket residential areas and gated communities. Parking Bays available at R1250 per Bay ex VAT

For a viewing please call the agent.

| Rate Per m <sup>2</sup> excl. VAT | R200 / m <sup>2</sup> |
|-----------------------------------|-----------------------|
| Floor Size                        | 100m²                 |
| Availability                      | Immediately           |
| Open Parkings                     | 2                     |

| Security         | No         |
|------------------|------------|
| Air Conditioning | Yes        |
| Туре             | Office     |
| Title            | None       |
| Zoning           | Commercial |