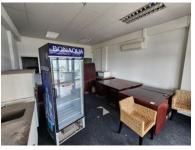

## 1 Bell Crescent, Westlake

**Gross rental** 

R10400 excl. VAT

The new Westlake Lifestyle Centre has modern office space for rent. Find yourself amongst the well-established Checkers and Clicks outlets along with a further combination of retail and office spaces - tailored to cater for the needs of the surrounding upmarket residential areas and gated communities. Parking Bays available at R1250 per Bay ex VAT

For a viewing please call the agent.

| Rate Per m <sup>2</sup> excl. VAT | R200 / m <sup>2</sup> |
|-----------------------------------|-----------------------|
| Floor Size                        | 52m²                  |
| Availability                      | Immediately           |
| Open Parkings                     | 2                     |

| Security         | No         |
|------------------|------------|
| Air Conditioning | Yes        |
| Туре             | Office     |
| Title            | None       |
| Zoning           | Commercial |