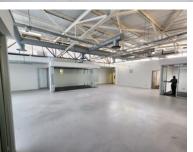

# 279m<sup>2</sup> Office To Let

### **Gross rental**

R55800 excl. VAT

The new Westlake Lifestyle Centre has modern office space for rent. Find yourself amongst the well-established Checkers and Clicks outlets along with a further combination of retail and office spaces tailored to cater for the needs of the surrounding upmarket residential areas and gated communities. Parking Bays available at R1250 per Bay ex VAT

For a viewing please call the agent.

Rate Per m<sup>2</sup> excl. VAT Floor Size Availability Open Parkings R200 / m<sup>2</sup> 279m<sup>2</sup> Immediately 2

| Security         | No         |
|------------------|------------|
| Air Conditioning | No         |
| Туре             | Office     |
| Title            | None       |
| Zoning           | Commercial |