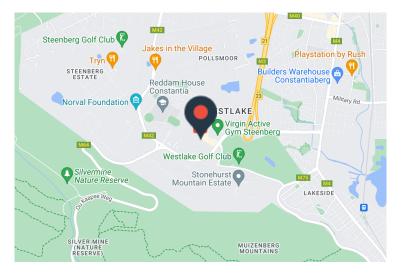

fice To Let

### 1 Bell Crescent, Westlake

### **Gross rental**

R55800 excl. VAT

The new Westlake Lifestyle Centre has modern office space for rent. Find yourself amongst the well-established Checkers and Clicks outlets along with a further combination of retail and office spaces tailored to cater for the needs of the surrounding upmarket residential areas and gated communities. Parking Bays available at R1250 per Bay ex VAT

For a viewing please call the agent.

Rate Per m<sup>2</sup> excl. VAT Floor Size Availability Open Parkings R200 / m<sup>2</sup> 279m<sup>2</sup> Immediately 2

| Security         | No         |
|------------------|------------|
| Air Conditioning | No         |
| Туре             | Office     |
| Title            | None       |
| Zoning           | Commercial |















## CONTACT US



## Anton Viljoen

- (021) 204 7218
- 0832268079
- anton@portcommercial.com
- Buitengracht Centre 125 Buitengracht Street Cape Town

Disclaimer: Whilst every effort has been made to ensure the accuracy of the information contained herein, no liability can be accepted for any errors or omissions and the Tenant or Buyer is advised to verify the facts prior to making any offer to lease or purchase.

 $\succ$ 

### www.portcommercial.com

## WEB REF: CL3333