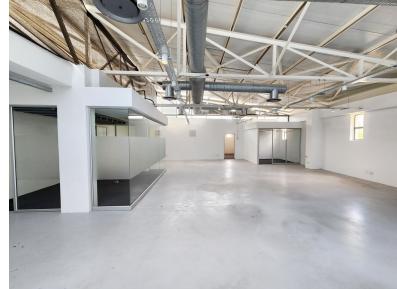

# 279m<sup>2</sup> Office To Let

### **Gross rental**

R55800 excl. VAT

The new Westlake Lifestyle Centre has modern office space for rent. Find yourself amongst the well-established Checkers and Clicks outlets along with a further combination of retail and office spaces tailored to cater for the needs of the surrounding upmarket residential areas and gated communities. Parking Bays available at R1250 per Bay ex VAT

For a viewing please call the agent.

Rate Per m<sup>2</sup> excl. VAT Floor Size Availability Open Parkings R200 / m<sup>2</sup> 279m<sup>2</sup> Immediately 2

| Security         | No         |
|------------------|------------|
| Air Conditioning | No         |
| Туре             | Office     |
| Title            | None       |
| Zoning           | Commercial |