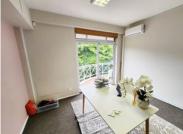

## 1 Westlake Drive, Westlake

**Gross rental** 

R15400 excl. VAT

Incredibly neat office space ready for business in a modern security complex. The office is 110sqr with private toilet & kitchenette. Large open plan area with adjoining offices and storeroom.

Courtyard and basement parking bays available for separate rental. Visitors parking is available. Close to all amenities and public transport.

| Rate Per m² excl. VAT | R140 / m <sup>2</sup> |
|-----------------------|-----------------------|
| Floor Size            | 110m²                 |
| Availability          | 01 Apr 24             |