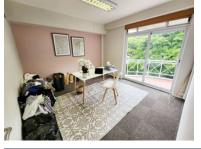

## 1 Westlake Drive, Westlake

**Gross rental** 

R15400 excl. VAT

Incredibly neat office space ready for business in a modern security complex. The office is 110sqr with private toilet & kitchenette. Large open plan area with adjoining offices and storeroom.

Courtyard and basement parking bays available for separate rental. Visitors parking is available. Close to all amenities and public transport.

| Rate Per m² excl. VAT | R140 / m <sup>2</sup> |
|-----------------------|-----------------------|
| Floor Size            | 110m²                 |
| Availability          | 01 Apr 24             |