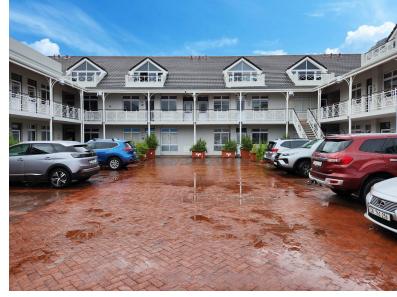

## 1 Westlake Drive, Westlake

**Gross rental** 

R15400 excl. VAT

Incredibly neat office space ready for business in a modern security complex. The office is 110sqr with private toilet & kitchenette. Large open plan area with adjoining offices and storeroom.

Courtyard and basement parking bays available for separate rental. Visitors parking is available. Close to all amenities and public transport.

| Rate Per m² excl. VAT | R140 / m <sup>2</sup> |
|-----------------------|-----------------------|
| Floor Size            | 110m²                 |
| Availability          | 01 Apr 24             |