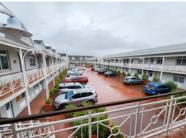

## 1 Westlake Drive, Westlake

**Gross rental** 

R15400 excl. VAT

Incredibly neat office space ready for business in a modern security complex. The office is 110sqr with private toilet & kitchenette. Large open plan area with adjoining offices and storeroom.

Courtyard and basement parking bays available for separate rental. Visitors parking is available. Close to all amenities and public transport.

| Rate Per m² excl. VAT | R140 / m <sup>2</sup> |
|-----------------------|-----------------------|
| Floor Size            | 110m²                 |
| Availability          | 01 Apr 24             |