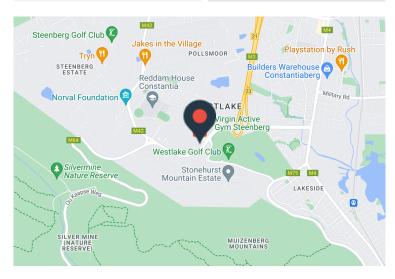

## 1 Westlake Drive, Westlake

**Gross rental** 

R15400 excl. VAT

Incredibly neat office space ready for business in a modern security complex. The office is 110sqr with private toilet & kitchenette. Large open plan area with adjoining offices and storeroom.

Courtyard and basement parking bays available for separate rental. Visitors parking is available. Close to all amenities and public transport.

| Rate Per m² excl. VAT | R140 / m <sup>2</sup> |
|-----------------------|-----------------------|
| Floor Size            | 110m²                 |
| Availability          | 01 Apr 24             |